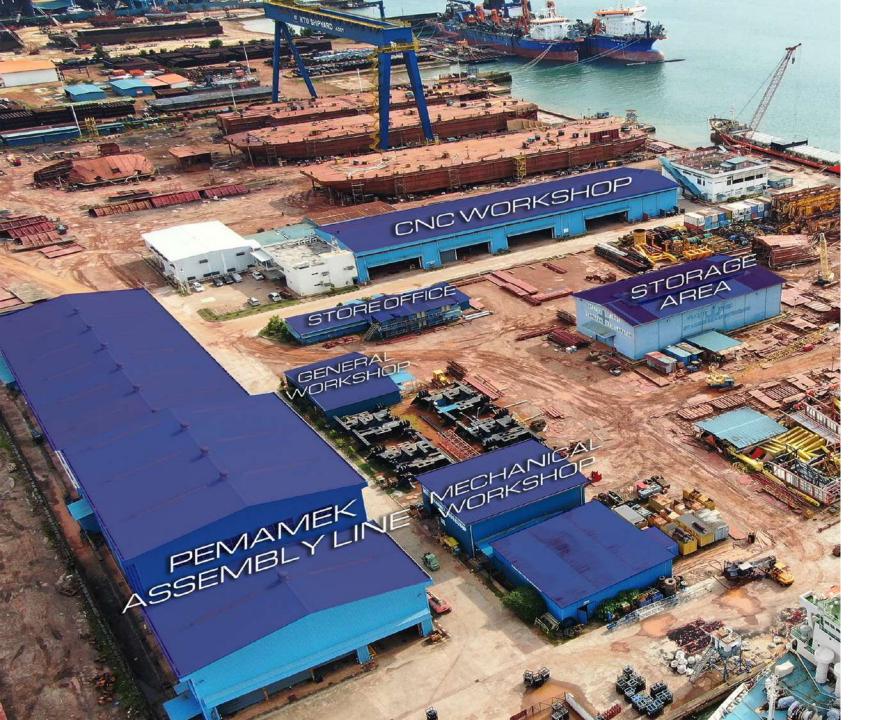

# Workshops

Our Sagulung facility is also equipped with modernized equipment and custom workshops for all our production needs.

From steel work, fabrication and outfitting equipment, KTU Shipyard has an in house team to streamline our production schedule. Our team consist of skilled and trained individuals to tackle and projects we take.

# Tanjung Riau Yard

This highly advanced yard features a 12m PEMAMEK assembly line and a 400 Ton crane by KONECRANES.

KTU Shipyard, Tanjung Riau has a 400 Ton capacity gantry crane by KONECRANES. The crane has a span of 110 meters and a lifting height of 51.12 meters. This has been highly efficient in streamlining our production process.

## Workshops

The shipyard have both opened and covered facilities available for short-term or long-term storage requirement.

Opened areas are compacted and levelled, accessible by main road and is next to the wharf. Covered locations are well ventilated and insulated against environmental elements.