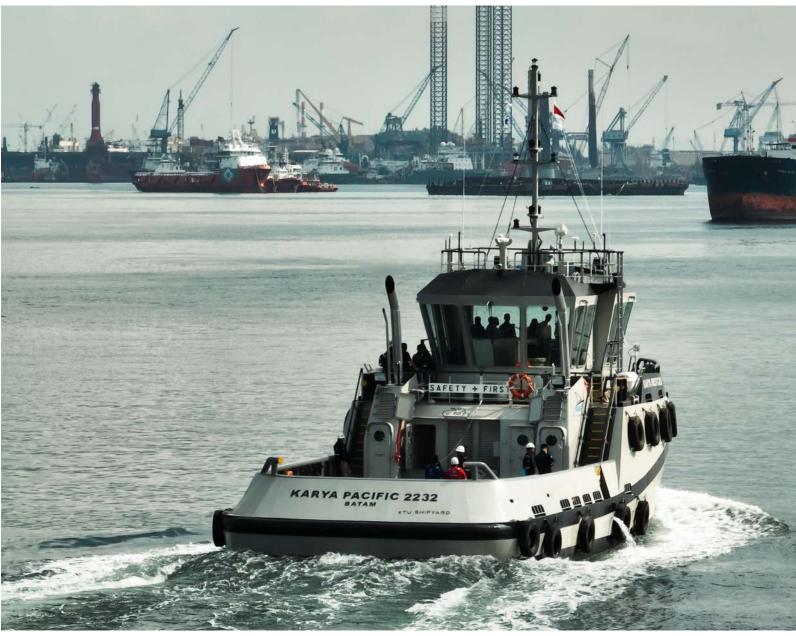

In 2022, KTU Shipyard has been innovating its tugboat range with world-famous naval architect Robert Allan Ltd.

Your favourite 27M Tugboat, only better.

TRA2700 by Robert Allan Ltd.

TRA2700 by Robert Allan Ltd.

Name: KARYA PACIFIC 2232

Length: 27M Client: PT. Karya Pacific Shipping

From left: Hendra Joe (Karya Pacific Shipping), Hendri Chen (KTU) Mike Fitzpatrick (Robert Allan Ltd.), Winarto Asnim (KTU) Bill Hu (Robert Allan Ltd.), Setiawan (KTU), Aswan Aliang (KTU)