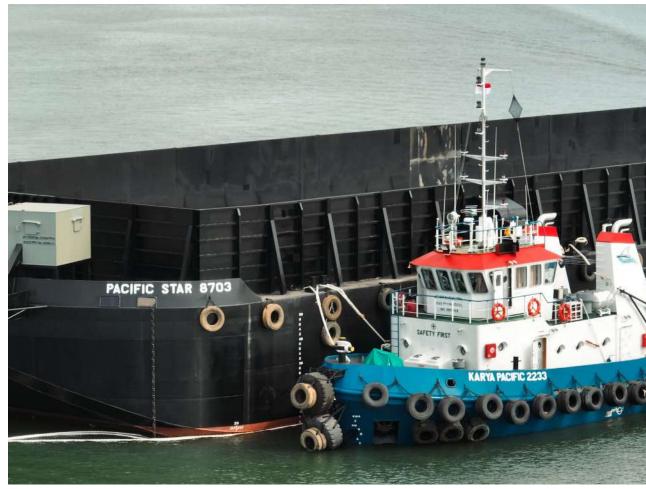

### Over 1000 barges delivered

Our in house design team has been refining its designs for barges for over two decades. Our production for barges has exceeded over 1000 units and counting.

PACIFIC STAR 8703 & KARYA PACIFIC 2233