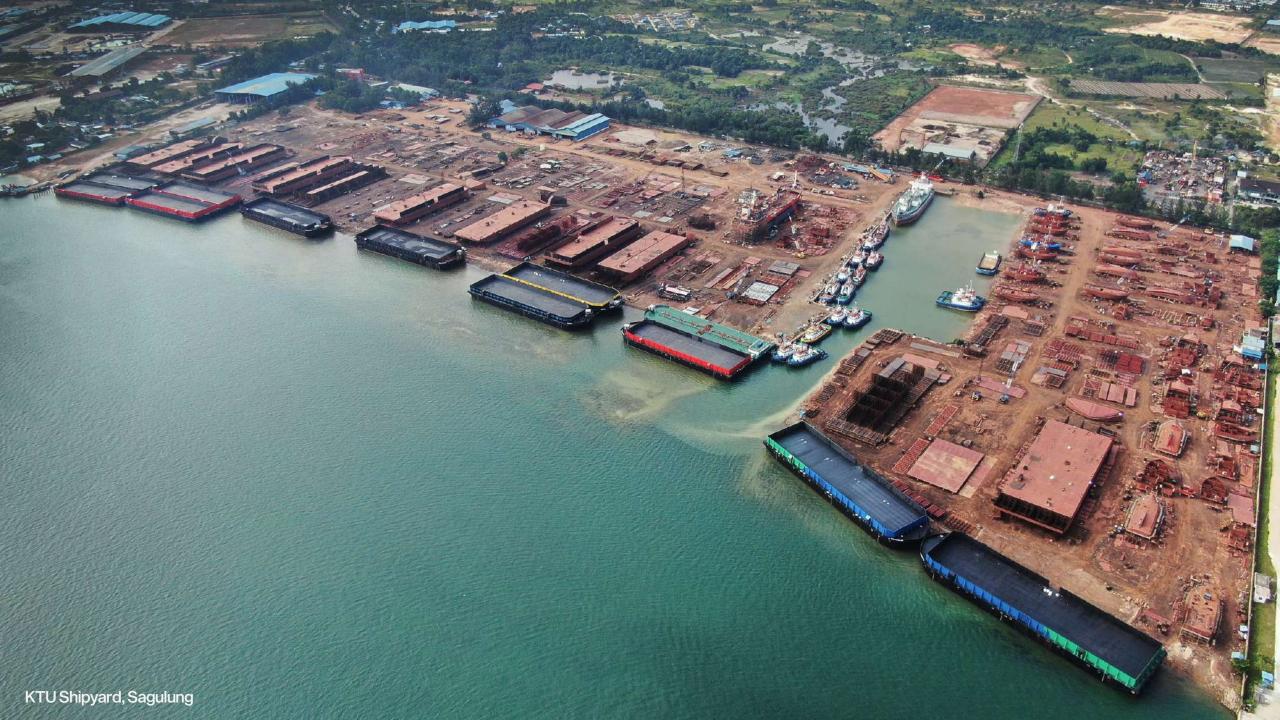

### Sagulung Yard

Our Sagulung shipyard located on the coast in the west of Batam, Indonesia has a total land size of 34Ha. It is home to our headquarters in Batam.

Sagulung has a capacity to construct over 40 units of various ships at a single time. It features a launch way of up to 1000m optimizing our overall production process.

It also features a 250m jetty for docking and berthing capacity.