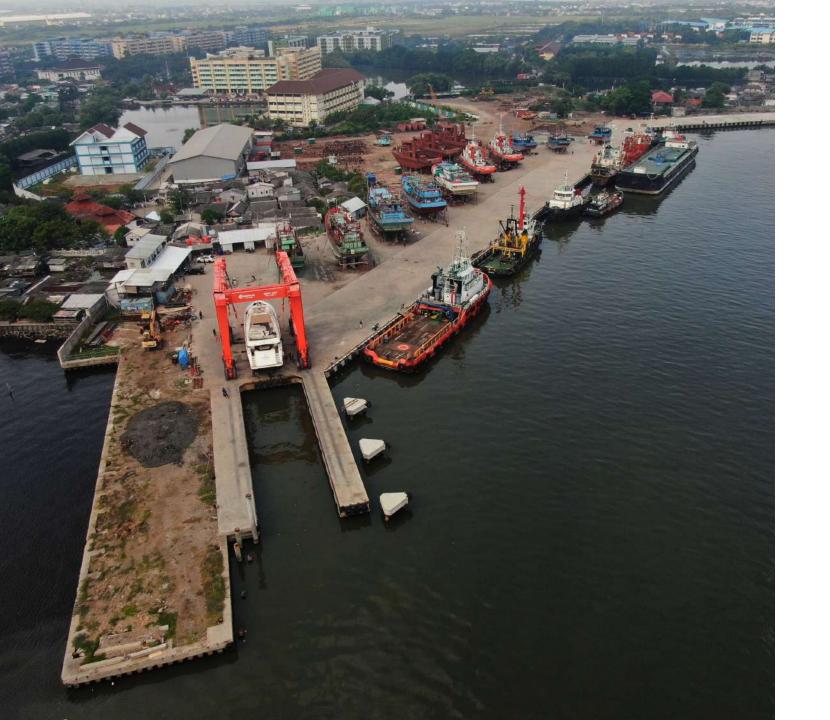

# Tanjung Riau Yard

This highly advanced yard features a 12m PEMAMEK assembly line and a 400 Ton crane by KONECRANES.

KTU Shipyard, Tanjung Riau has a 400 Ton capacity gantry crane by KONECRANES. The crane has a span of 110 meters and a lifting height of 51.12 meters. This has been highly efficient in streamlining our production process.