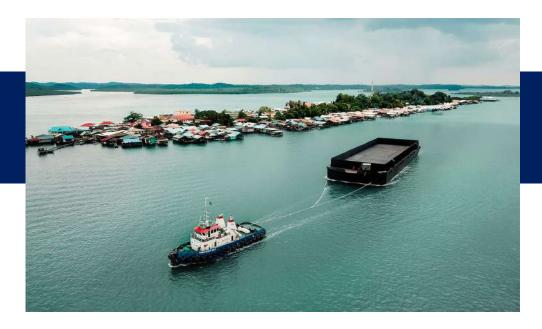

# **Tugboats**

For all your towing needs

KTU Shipyard has built numerous tugboat sizes from 23m up to 32m from twin screw tugs to ASD tugs. Our tugboats delivery is a major contribution to our total production.

### **Deck Cargo Barges**

For every cargo

Up to 2022, KTU Shipyard has built various sizes and design of barges. Ranging from flat top barge, oil barge, crude palm oil barge, hatch barge and accommodation barges.