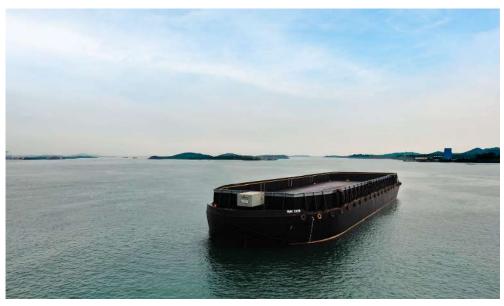

### **Deck Cargo Barges**

For every cargo

Up to 2022, KTU Shipyard has built various sizes and design of barges. Ranging from flat top barge, oil barge, crude palm oil barge, hatch barge and accommodation barges.

Our custom build barges cater to the transportation of timber, coal, cement, and more.

KTU Shipyard 1000th Deck Cargo Barge

### Over 1000 barges delivered

Our in house design team has been refining its designs for barges for over two decades. Our production for barges has exceeded over 1000 units and counting.

PACIFIC STAR 8703 & KARYA PACIFIC 2233