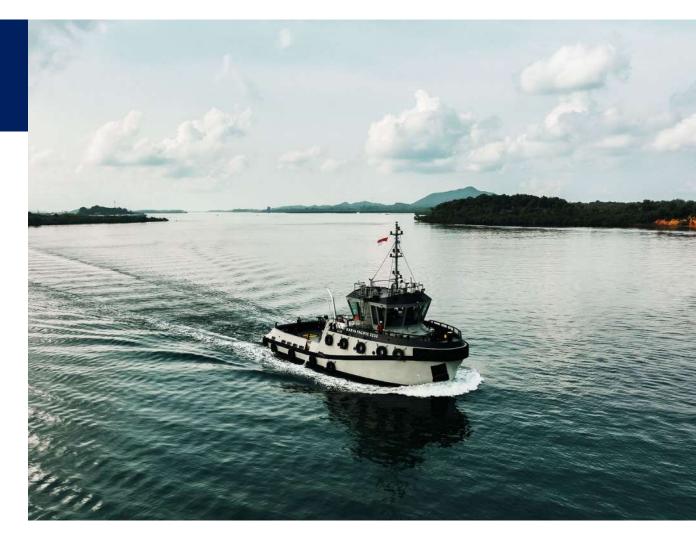

Name: KARYA PACIFIC 2232

Length: 27M Client: PT. Karya Pacific Shipping

From left: Hendra Joe (Karya Pacific Shipping), Hendri Chen (KTU) Mike Fitzpatrick (Robert Allan Ltd.), Winarto Asnim (KTU) Bill Hu (Robert Allan Ltd.), Setiawan (KTU), Aswan Aliang (KTU)