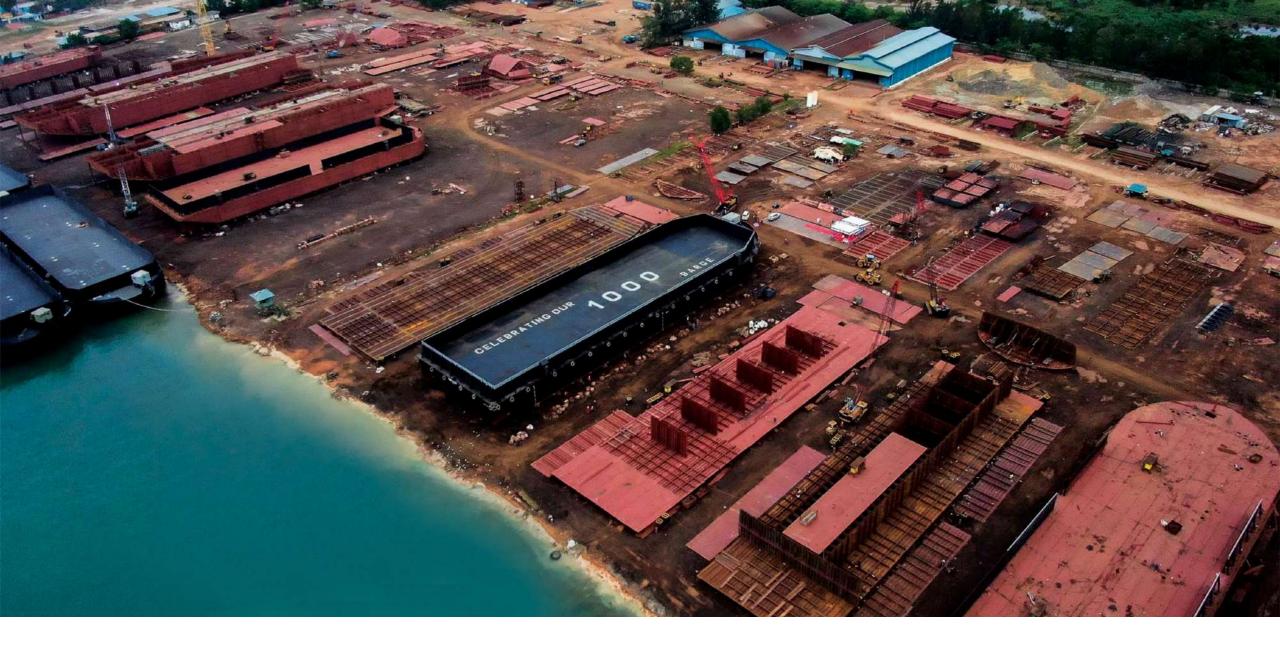

Our custom build barges cater to the transportation of timber, coal, cement, and more.

KTU Shipyard 1000th Deck Cargo Barge

### Over 1000 barges delivered

Our in house design team has been refining its designs for barges for over two decades. Our production for barges has exceeded over 1000 units and counting.

PACIFIC STAR 8703 & KARYA PACIFIC 2233