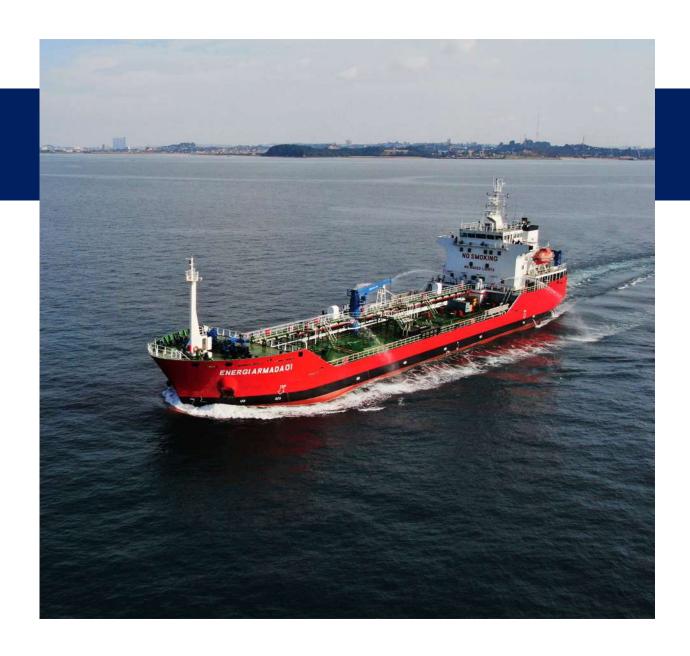

### **Tankers**

Over the years, we have constructed 4 units of oil tankers ranging from 5000-6500DWT.

Designed by Malaysia marine consultant, United Design. Each tanker is powered by Hanshin diesel engines.