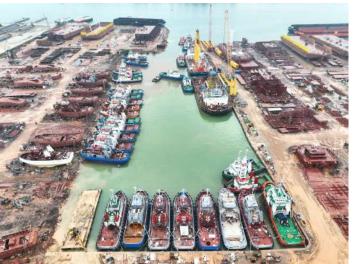

### Sagulung Yard

Our Sagulung shipyard located on the coast in the west of Batam, Indonesia has a total land size of 34Ha. It is home to our headquarters in Batam.

Sagulung has a capacity to construct over 40 units of various ships at a single time. It features a launch way of up to 1000m optimizing our overall production process.

It also features a 250m jetty for docking and berthing capacity.