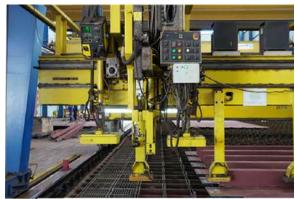

# Tanjung Riau Yard

This highly advanced yard features a 12m PEMAMEK assembly line and a 400 Ton crane by KONECRANES.

KTU Shipyard, Tanjung Riau has a 400 Ton capacity gantry crane by KONECRANES. The crane has a span of 110 meters and a lifting height of 51.12 meters. This has been highly efficient in streamlining our production process.

# Pemamek Assembly Line

In order to meet ever reducing lead times, shipyards need efficient and flexible panel production lines for the high-volume production of flat panels. This highly efficient panel transport solution creates a safe, flexible working environment and provides annual steel throughput production capacities of up to 20,000 tonnes.