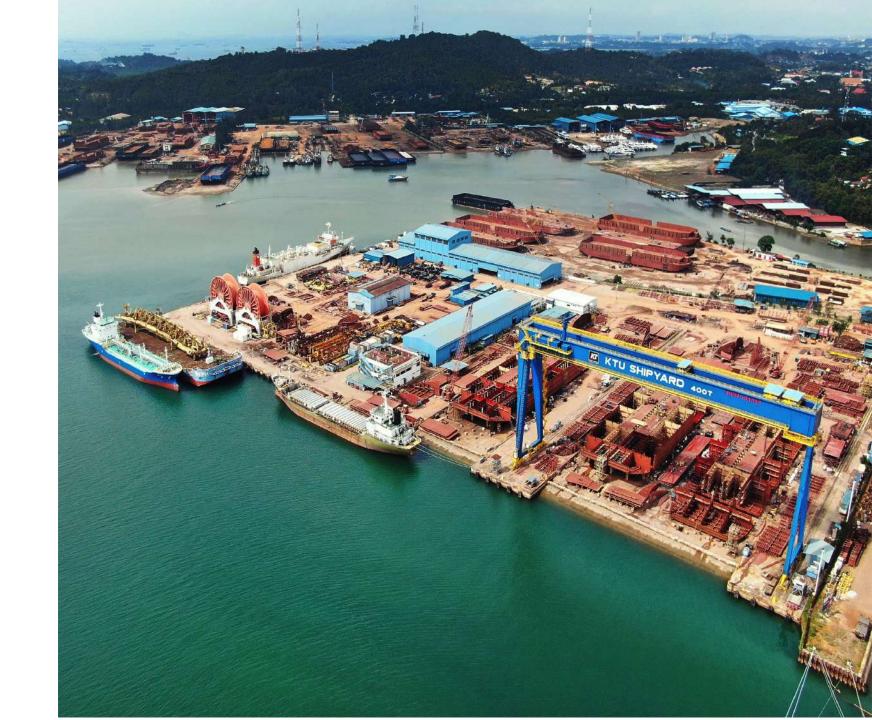

# Tanjung Riau Yard

This highly advanced yard features a 12m PEMAMEK assembly line and a 400 Ton crane by KONECRANES.

KTU Shipyard, Tanjung Riau has a 400 Ton capacity gantry crane by KONECRANES. The crane has a span of 110 meters and a lifting height of 51.12 meters. This has been highly efficient in streamlining our production process.

# Pemamek Assembly Line

In order to meet ever reducing lead times, shipyards need efficient and flexible panel production lines for the high-volume production of flat panels. This highly efficient panel transport solution creates a safe, flexible working environment and provides annual steel throughput production capacities of up to 20,000 tonnes.