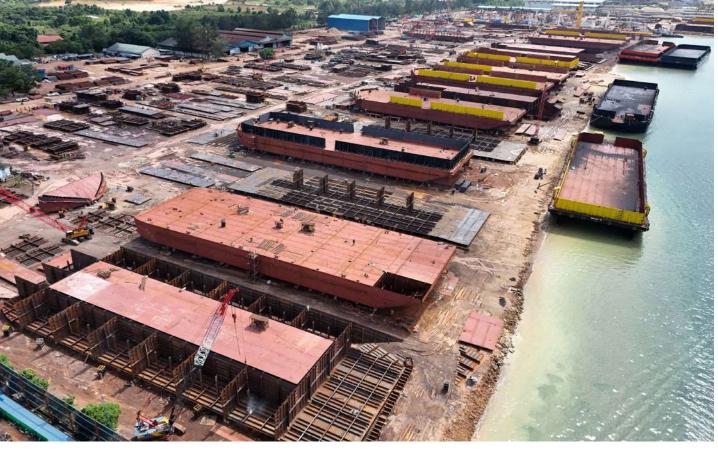

### Over 1000 barges delivered

Our in house design team has been refining its designs for barges for over two decades. Our production for barges has exceeded over 1000 units and counting.

PACIFIC STAR 8703 & KARYA PACIFIC 2233