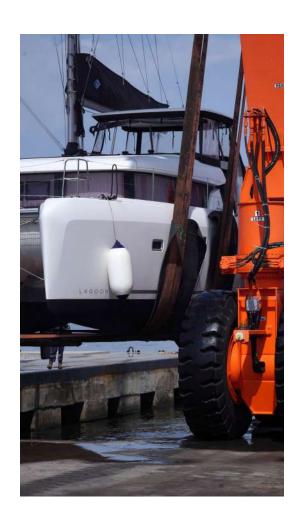

# Marunda Yard

KTU Shipyard Marunda is located in Jakarta Indonesia.

Its focus are on tug building and repair works that is assisted with our 450 Ton MBH by Cimolai.

450 Ton MBH Cimolai

Our Cimolai is tremendously helpful in lifting variety of ships including fishing vessels to luxury yachts.