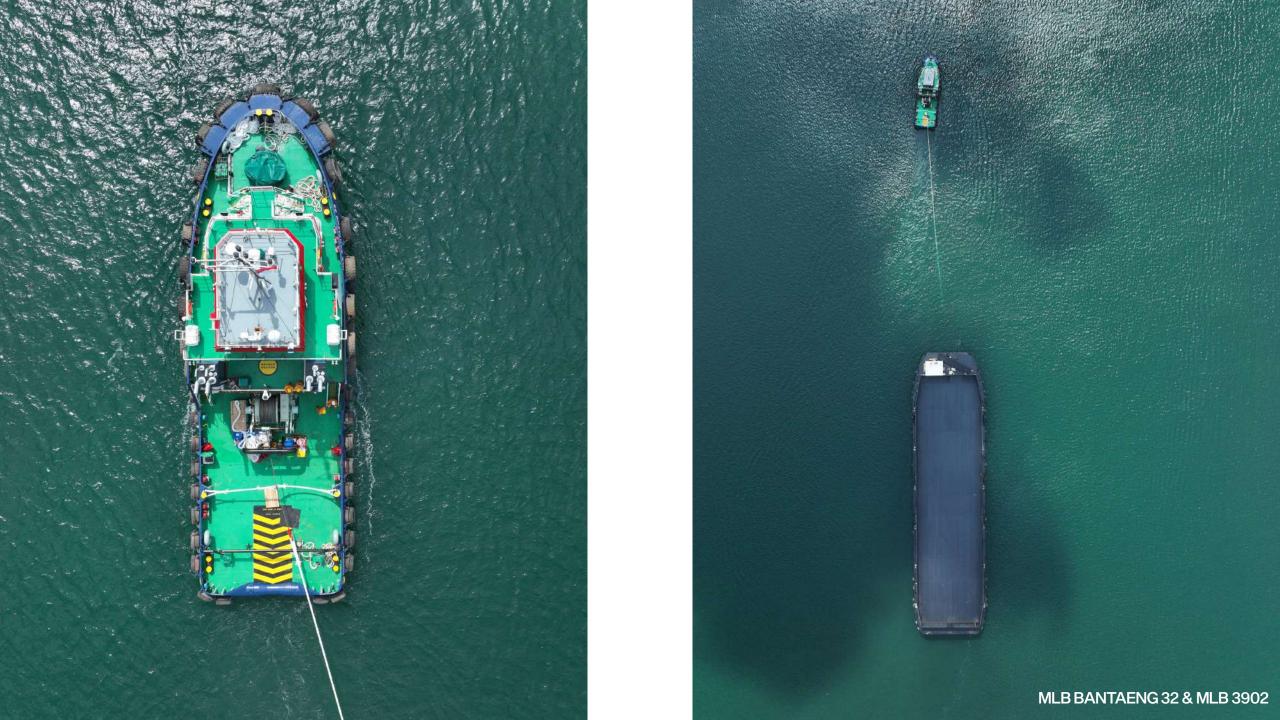

### Over 1000 barges delivered

Our in house design team has been refining its designs for barges for over two decades. Our production for barges has exceeded over 1000 units and counting.

PACIFIC STAR 8703 & KARYA PACIFIC 2233