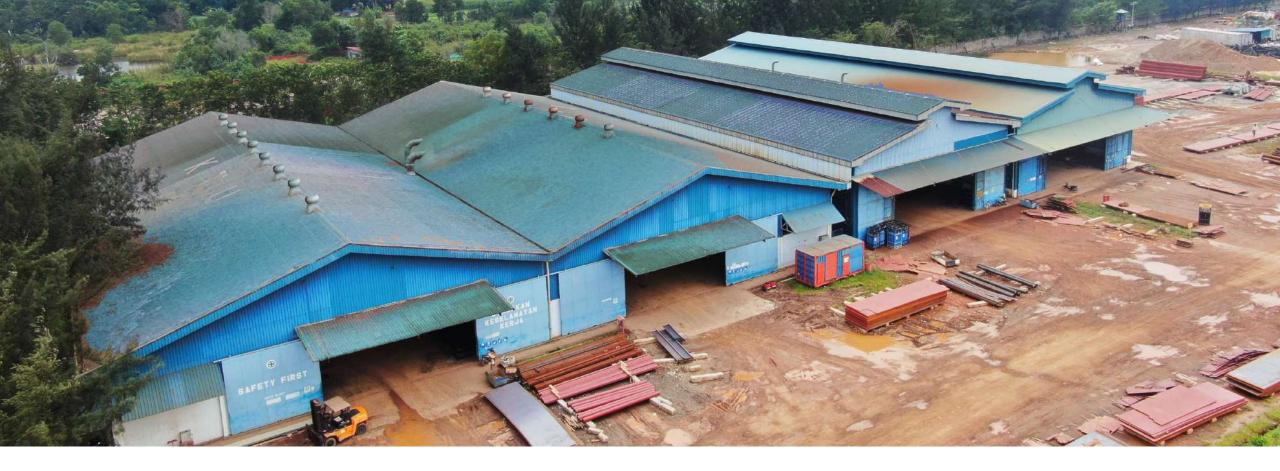

# Workshops

Our Sagulung facility is also equipped with modernized equipment and custom workshops for all our production needs.

From steel work, fabrication and outfitting equipment, KTU Shipyard has an in house team to streamline our production schedule. Our team consist of skilled and trained individuals to tackle and projects we take.