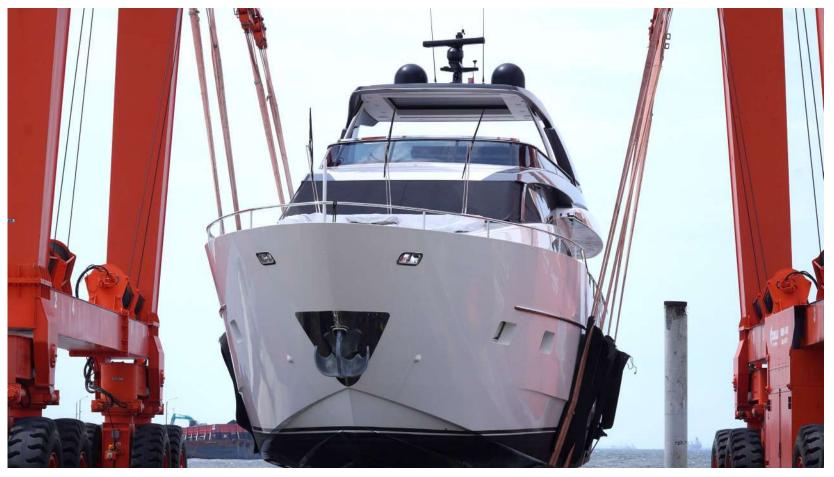

# Marunda Yard

KTU Shipyard Marunda is located in Jakarta Indonesia.

Its focus are on tug building and repair works that is assisted with our 450 Ton MBH by Cimolai.

450 Ton MBH Cimolai

Our Cimolai is tremendously helpful in lifting variety of ships including fishing vessels to luxury yachts.