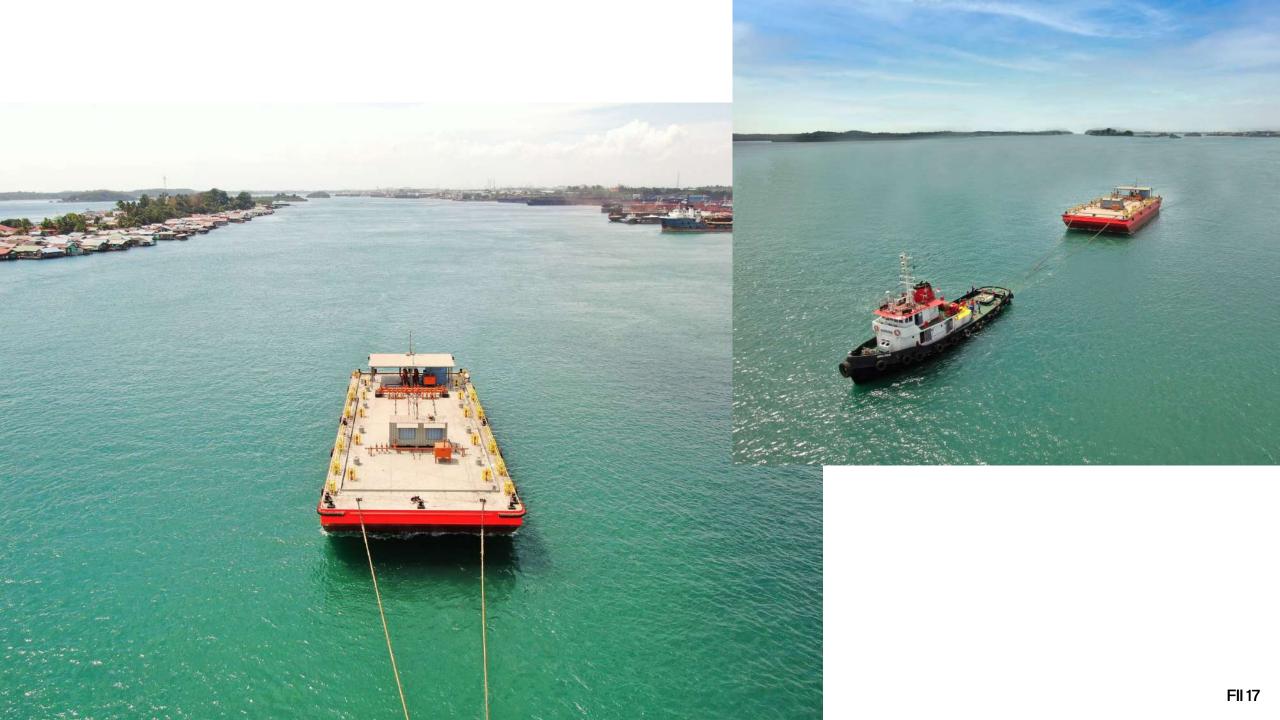

### **Deck Cargo Barges**

For every cargo

Up to 2022, KTU Shipyard has built various sizes and design of barges. Ranging from flat top barge, oil barge, crude palm oil barge, hatch barge and accommodation barges.

Our custom build barges cater to the transportation of timber, coal, cement, and more.

KTU Shipyard 1000th Deck Cargo Barge

### Over 1000 barges delivered

Our in house design team has been refining its designs for barges for over two decades. Our production for barges has exceeded over 1000 units and counting.

PACIFIC STAR 8703 & KARYA PACIFIC 2233