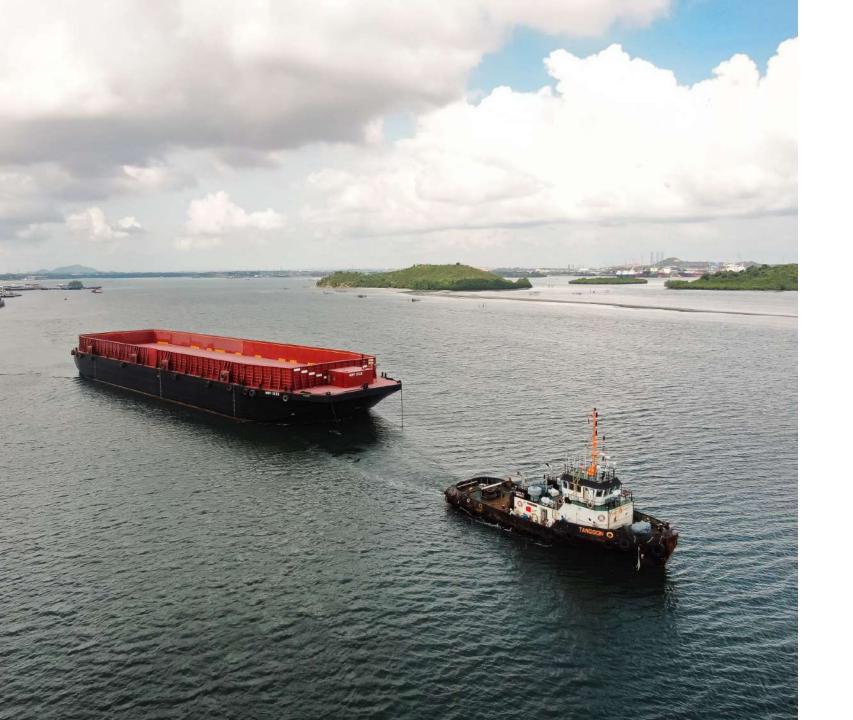

### **Deck Cargo Barges**

For every cargo

Up to 2022, KTU Shipyard has built various sizes and design of barges. Ranging from flat top barge, oil barge, crude palm oil barge, hatch barge and accommodation barges.

Our custom build barges cater to the transportation of timber, coal, cement, and more.

KTU Shipyard 1000th Deck Cargo Barge

### Over 1000 barges delivered

Our in house design team has been refining its designs for barges for over two decades. Our production for barges has exceeded over 1000 units and counting.

PACIFIC STAR 8703 & KARYA PACIFIC 2233