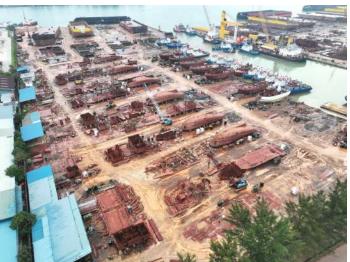

### Sagulung Yard

Our Sagulung shipyard located on the coast in the west of Batam, Indonesia has a total land size of 34Ha. It is home to our headquarters in Batam.

Sagulung has a capacity to construct over 40 units of various ships at a single time. It features a launch way of up to 1000m optimizing our overall production process.

It also features a 250m jetty for docking and berthing capacity.