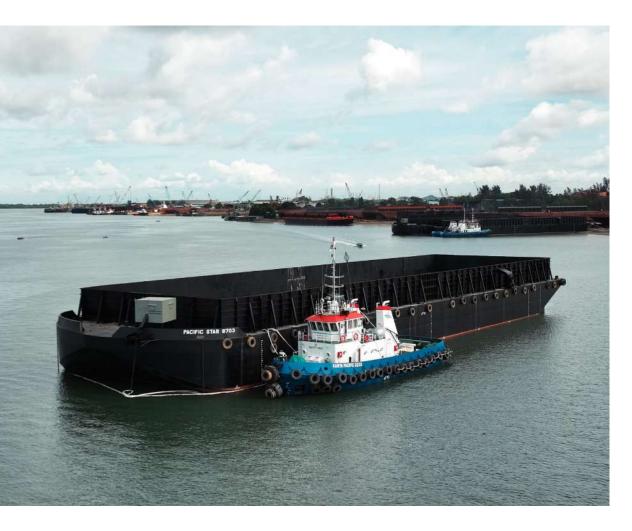

### Over 1000 barges delivered

Our in house design team has been refining its designs for barges for over two decades. Our production for barges has exceeded over 1000 units and counting.

PACIFIC STAR 8703 & KARYA PACIFIC 2233