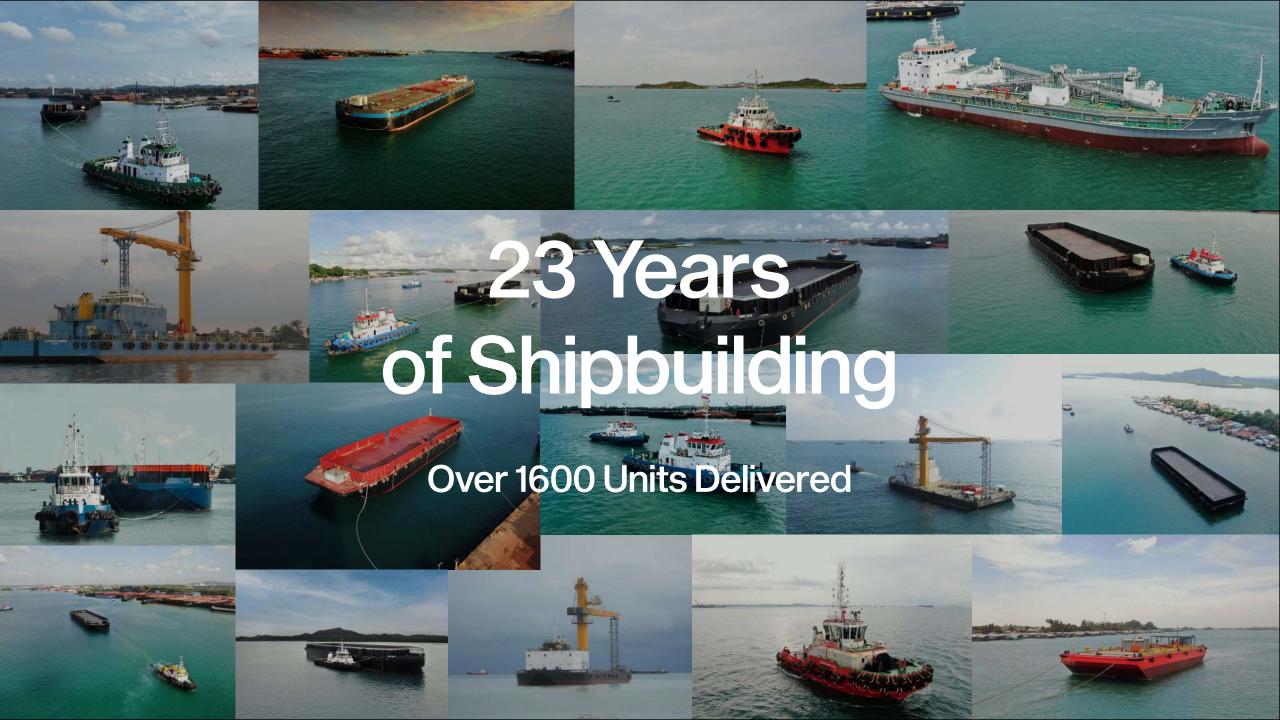

KTU Shipyard built its first shipyard at Sagulung, Batam in 2000 and Sekupang, Batam in 2005. In 2019, KTU Shipyard purchased its newest yard at Tanjung Riau, Batam, previously PT. Britoil Offshore. The rapid growth is primarily due to the strong demand and trust in KTU products and services. Both shipyards are supported by various operational facilities, skilled workforce, and extensive constructional sites up to international standards.

### Over 1000 barges delivered

Our in house design team has been refining its designs for barges for over two decades. Our production for barges has exceeded over 1000 units and counting.

PACIFIC STAR 8703 & KARYA PACIFIC 2233