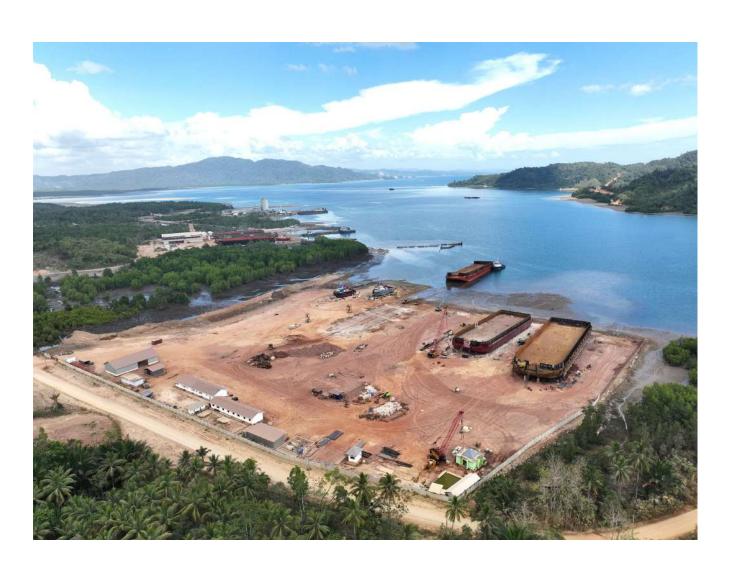

### PT. DOKMOR OPTIMA KAJAYAN

In 2021, PT.DOKMOR opened in Lapuko, South East Sulawesi with its main agenda of repairing vessel around the region.

DOKMOR is also in a strategic position in terms of distance from two major players in the nickel industry, PT. TSINGSHAN Steel Indonesia and PT. VDNI.

Our repair works are tugboats and barges.