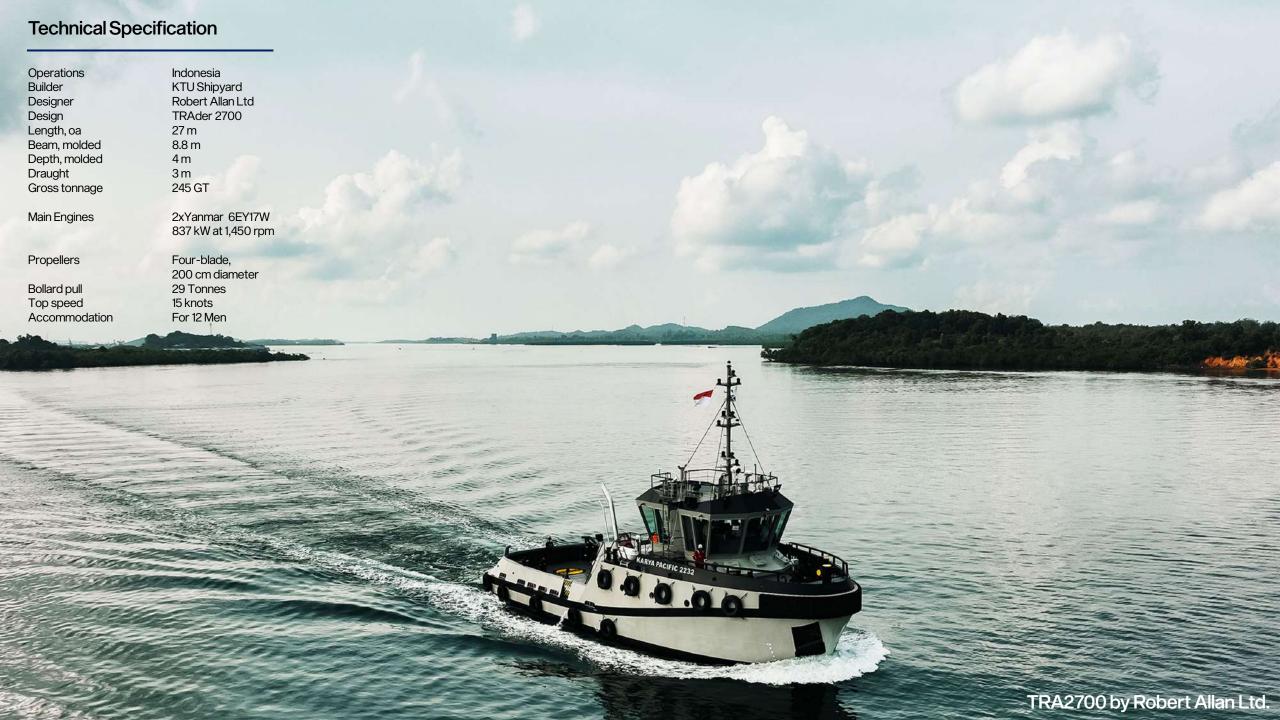

In 2022, KTU Shipyard has been innovating its tugboat range with world-famous naval architect Robert Allan Ltd.

Your favourite 27M Tugboat, only better.

TRA2700 by Robert Allan Ltd.

TRA2700 by Robert Allan Ltd.

Name: KARYA PACIFIC 2232

Length: 27M Client: PT. Karya Pacific Shipping

From left: Hendra Joe (Karya Pacific Shipping), Hendri Chen (KTU) Mike Fitzpatrick (Robert Allan Ltd.), Winarto Asnim (KTU) Bill Hu (Robert Allan Ltd.), Setiawan (KTU), Aswan Aliang (KTU)