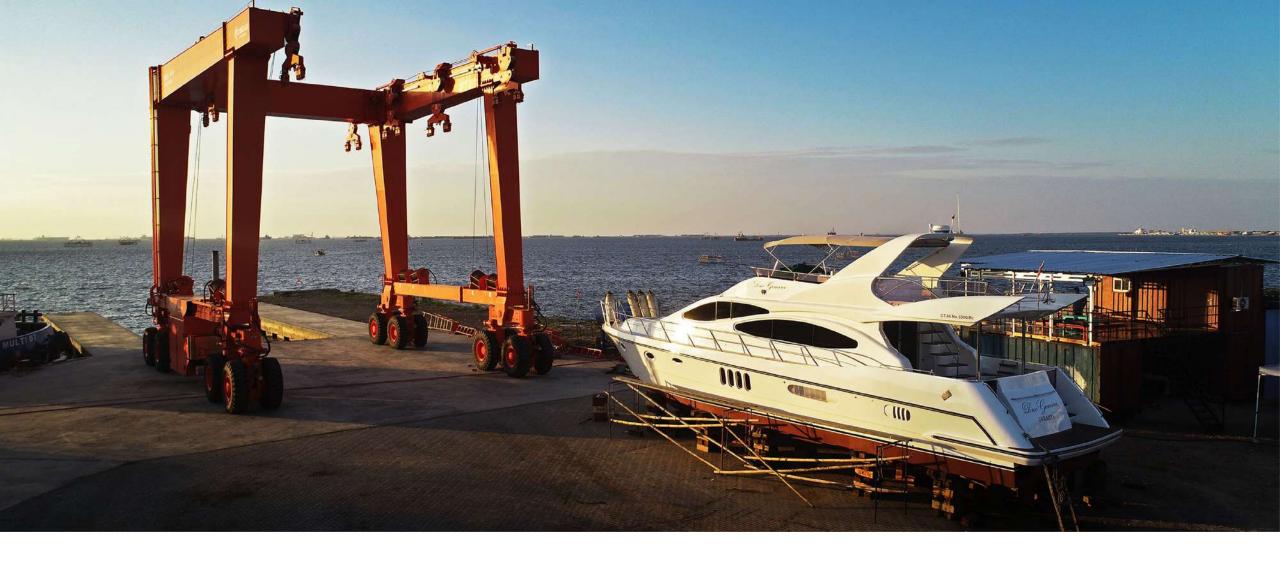

# Marunda Yard

KTU Shipyard Marunda is located in Jakarta Indonesia.

Its focus are on tug building and repair works that is assisted with our 450 Ton MBH by Cimolai.

450 Ton MBH Cimolai

Our Cimolai is tremendously helpful in lifting variety of ships including fishing vessels to luxury yachts.

Our Marunda yard is home to repair works and currently accommodating production process of tugboats.