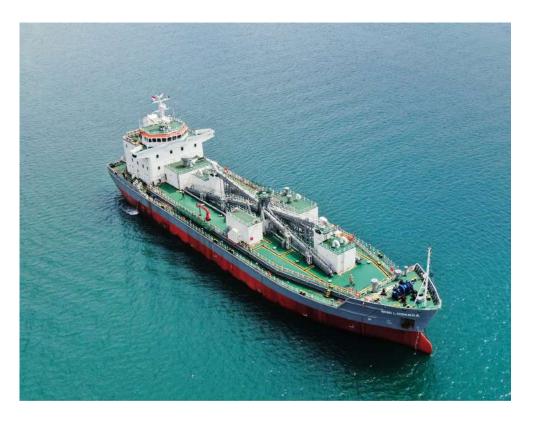

### **Tankers**

Over the years, we have constructed 4 units of oil tankers ranging from 5000-6500DWT.

Designed by Malaysia marine consultant, United Design. Each tanker is powered by Hanshin diesel engines.