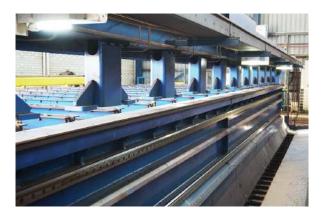

### Sagulung Yard

Our Sagulung shipyard located on the coast in the west of Batam, Indonesia has a total land size of 34Ha. It is home to our headquarters in Batam.

Sagulung has a capacity to construct over 40 units of various ships at a single time. It features a launch way of up to 1000m optimizing our overall production process.

It also features a 250m jetty for docking and berthing capacity.