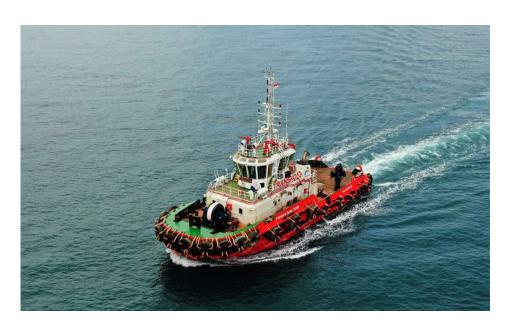

# **Tugboats**

For all your towing needs

KTU Shipyard has built numerous tugboat sizes from 23m up to 32m from twin screw tugs to ASD tugs. Our tugboats delivery is a major contribution to our total production.

In 2022, KTU Shipyard has been innovating its tugboat range with world-famous naval architect Robert Allan Ltd.

Your favourite 27M Tugboat, only better.

TRA2700 by Robert Allan Ltd.

TRA2700 by Robert Allan Ltd.