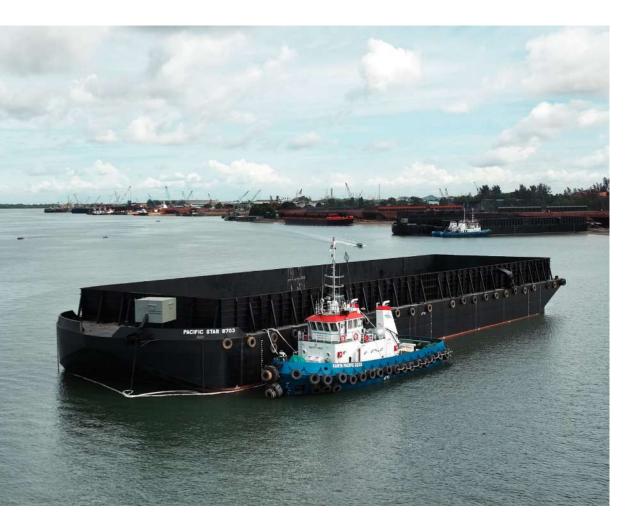

### Over 1000 barges delivered

Our in house design team has been refining its designs for barges for over two decades. Our production for barges has exceeded over 1000 and counting.

PACIFIC STAR 8703 & KARYA PACIFIC 2233