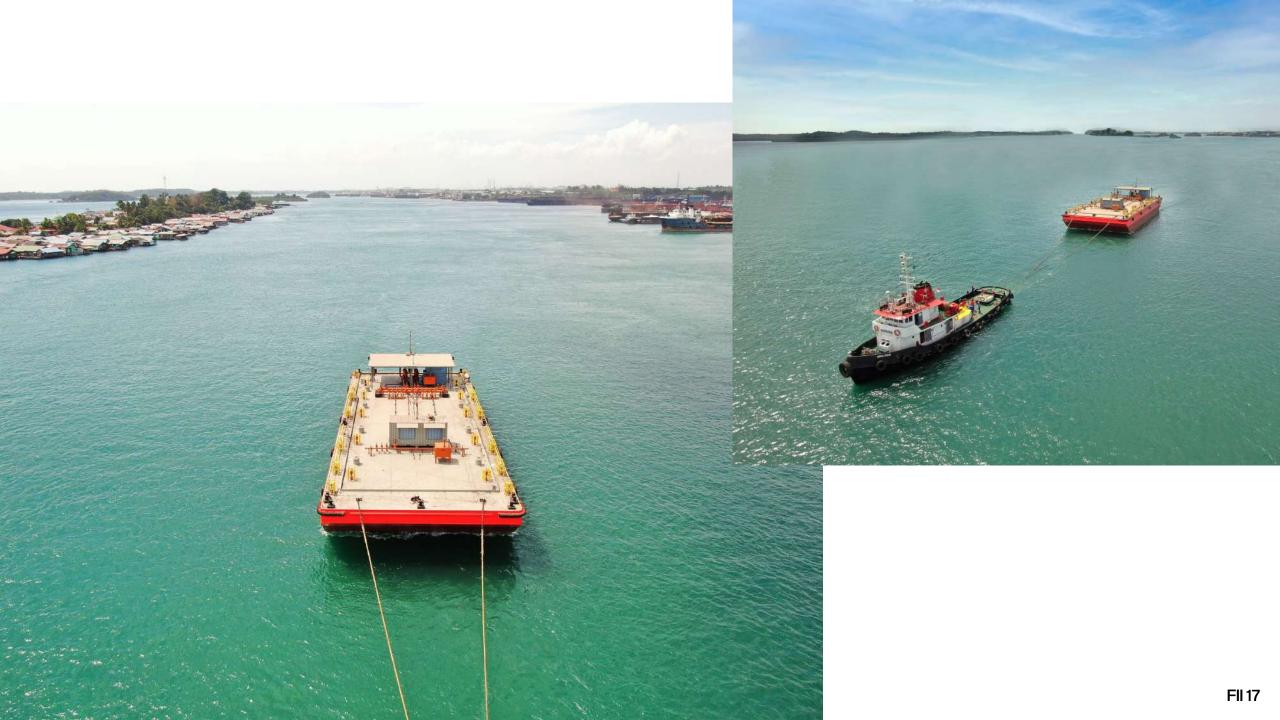

### **Deck Cargo Barges**

For every cargo

Up to 2022, KTU Shipyard has built various sizes and design of barges. Ranging from flat top barge, oil barge, crude palm oil barge, hatch barge and accommodation barges.

### Over 1000 barges delivered

Our in house design team has been refining its designs for barges for over two decades. Our production for barges has exceeded over 1000 and counting.

PACIFIC STAR 8703 & KARYA PACIFIC 2233