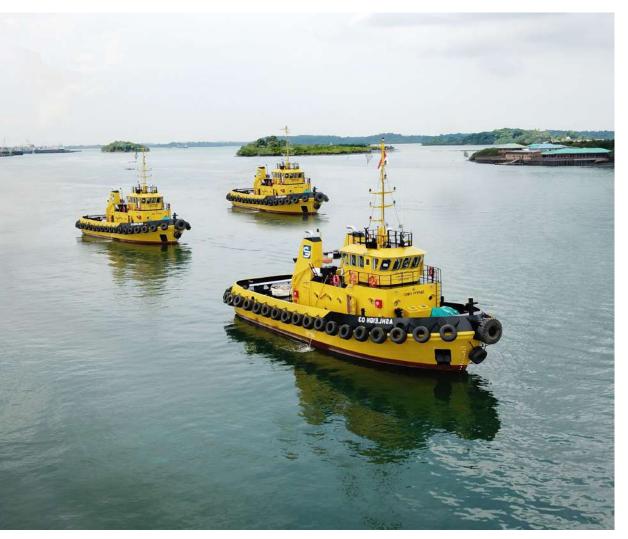

### **Tugboats**

For all your towing needs

KTU Shipyard has built numerous tugboat sizes from 23m up to 32m from twin screw tugs to ASD tugs. Our tugboats delivery is a major contribution to our total production.

In 2022, KTU Shipyard has been innovating its tugboat range with world-famous naval architect Robert Allan Ltd.

Your favourite 27M Tugboat, only better.

TRA2700 by Robert Allan Ltd.

THE SAME DNA, BUT BETTER

ASHLEIGH KELLY Series

In the shipbuilding world, KTU name is synonymous with tugboats due to it's long and reputable track record of building quality tugs nationwide.

EMPEROR 1 and DINASTI 3301