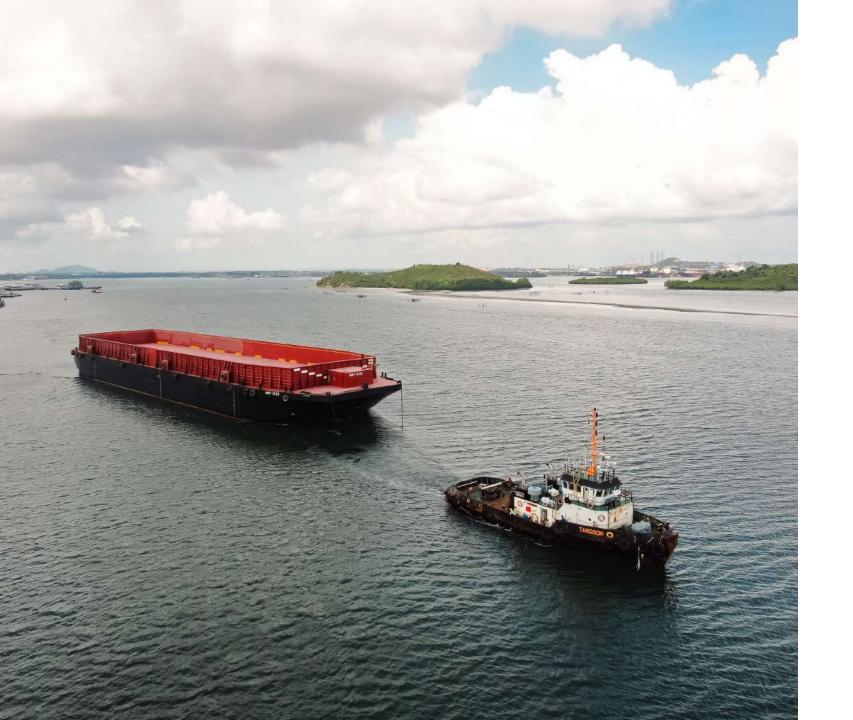

### **Deck Cargo Barges**

For every cargo

Up to 2022, KTU Shipyard has built various sizes and design of barges. Ranging from flat top barge, oil barge, crude palm oil barge, hatch barge and accommodation barges.

Our custom build barges cater to the transportation of timber, coal, cement, and more.

KTU Shipyard 1000th Deck Cargo Barge