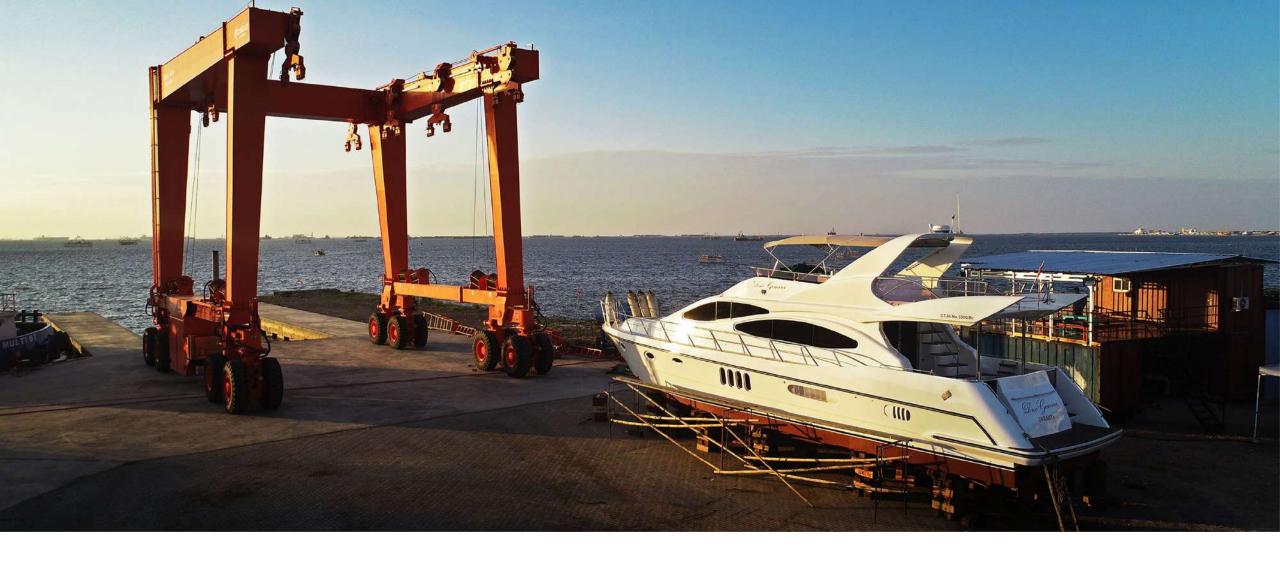

# Marunda Yard

KTU Shipyard Marunda is located in Jakarta Indonesia.

Its focus are on tug building and repair works that is assisted with our 450 Ton MBH by Cimolai.

450 Ton MBH Cimolai

Our Cimolai is tremendously helpful in lifting variety of ships including fishing vessels to luxury yachts.