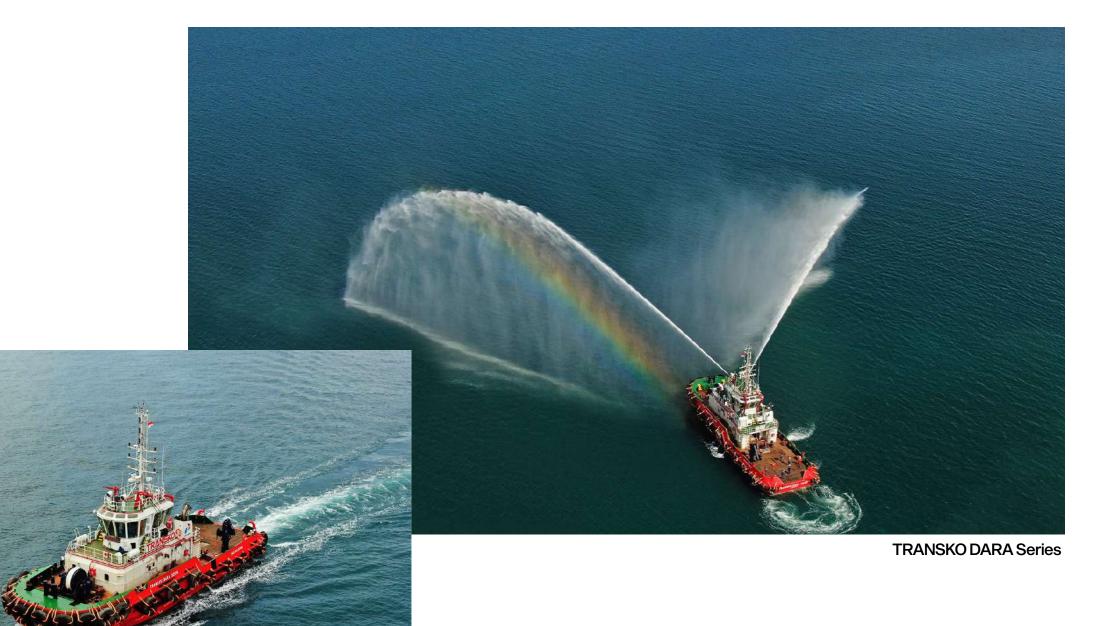

### **Tugboats**

For all your towing needs

KTU Shipyard has built numerous tugboat sizes from 23m up to 32m from twin screw tugs to ASD tugs. Our tugboats delivery is a major contribution to our total production.