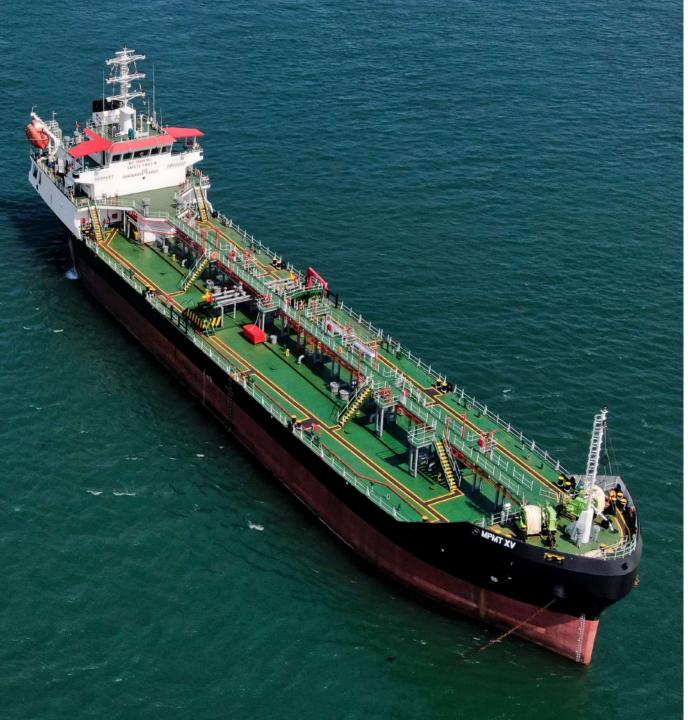

### **Tankers**

Over the years, we have constructed 4 units of oil tankers ranging from 5000-6500DWT.

Designed by Malaysia marine consultant, United Design. Each tanker is powered by Hanshin diesel engines.

MPMT XV