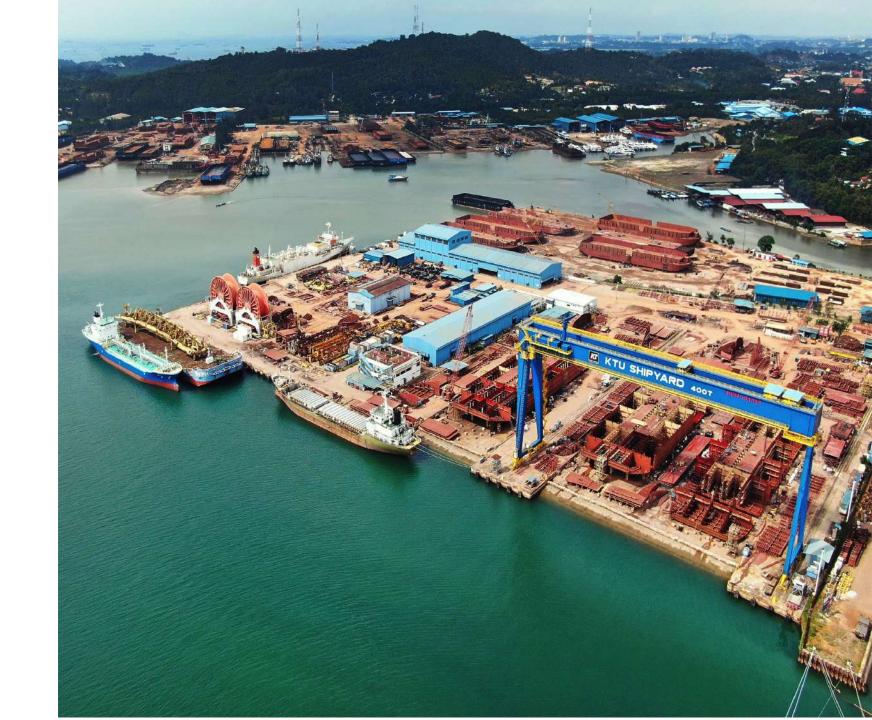

# Tanjung Riau Yard

This highly advanced yard features a 12m PEMAMEK assembly line and a 400 Ton crane by KONECRANES.

KTU Shipyard, Tanjung Riau has a 400 Ton capacity gantry crane by KONECRANES. The crane has a span of 110 meters and a lifting height of 51.12 meters. This has been highly efficient in streamlining our production process.