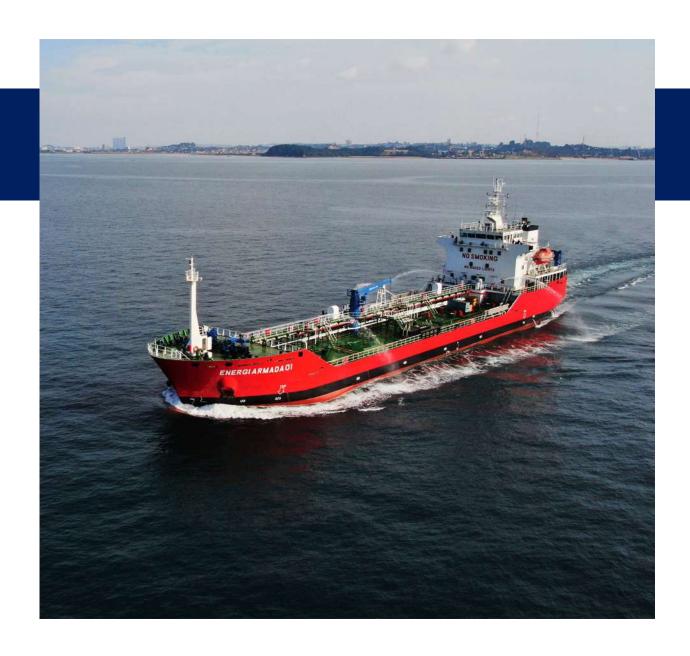

### **Tankers**

Over the years, we have constructed 4 units of oil tankers ranging from 5000-6500DWT.

Designed by Malaysia marine consultant, United Design. Each tanker is powered by Hanshin diesel engines.

MPMT XV