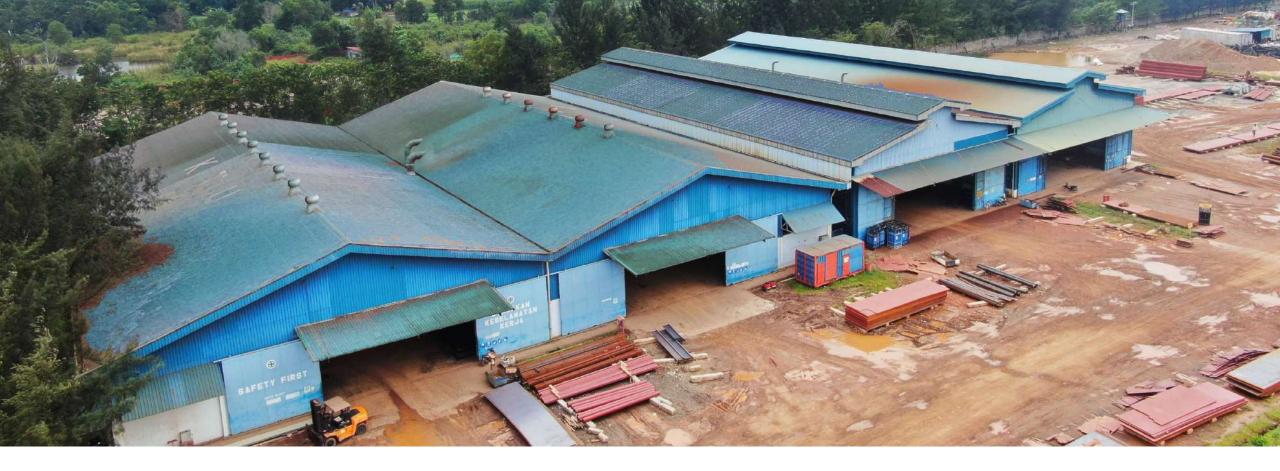

# Workshops

Our Sagulung facility is also equipped with modernized equipment and custom workshops for all our production needs.

From steel work, fabrication and outfitting equipment, KTU Shipyard has an in house team to streamline our production schedule. Our team consist of skilled and trained individuals to tackle and projects we take.

### Workshops

The shipyard have both opened and covered facilities available for short-term or long-term storage requirement.

Opened areas are compacted and levelled, accessible by main road and is next to the wharf. Covered locations are well ventilated and insulated against environmental elements.