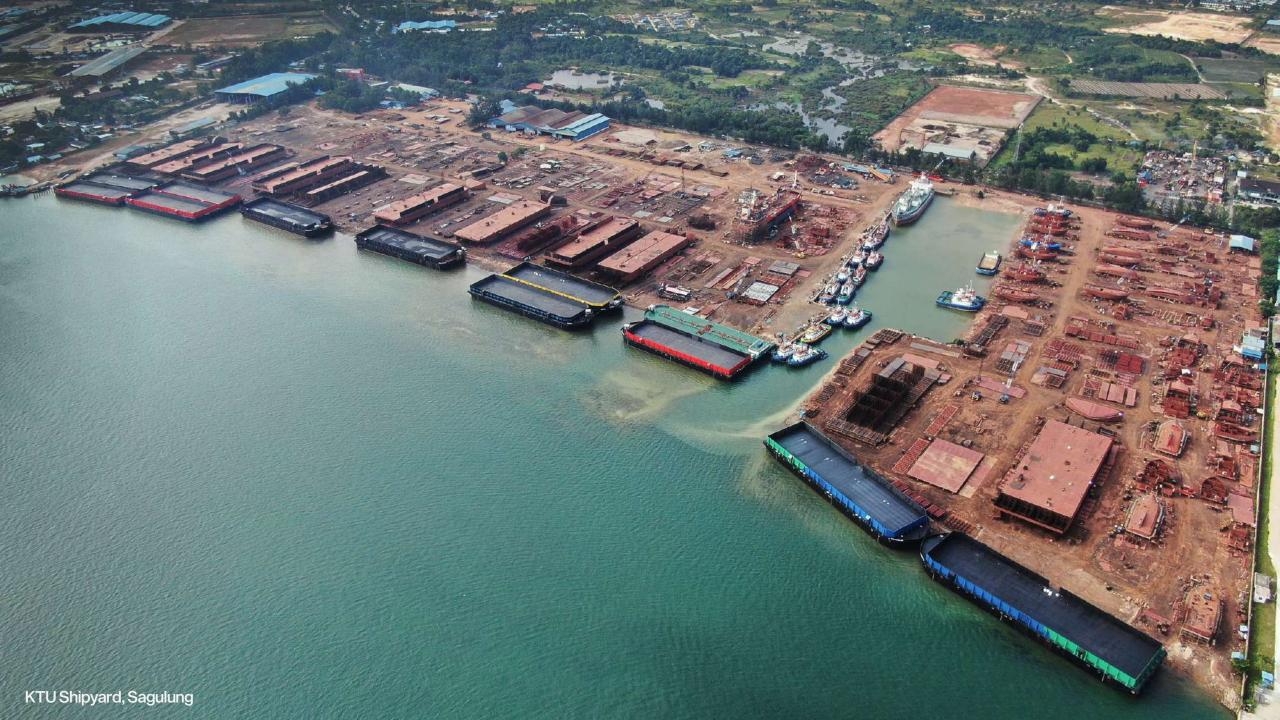

### Sagulung Yard

Our Sagulung shipyard located on the coast in the west of Batam, Indonesia has a total land size of 34Ha. It is home to our headquarters in Batam.

Sagulung has a capacity to construct up to 40 units of various ships at a single time. It features a launch way of up to 1000m optimizing our overall production process.

It also features a 250m jetty for docking and berthing capacity.