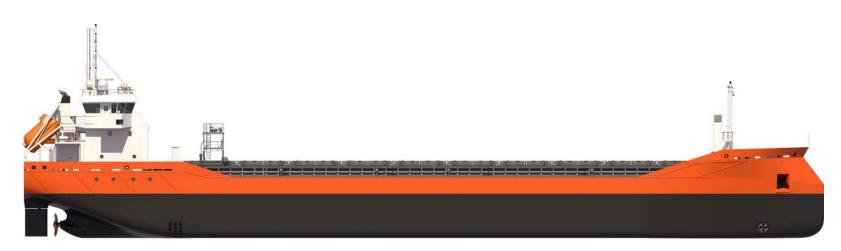

### **Deck Cargo Barges**

For every cargo

Up to 2022, KTU Shipyard has built various sizes and design of barges. Ranging from flat top barge, oil barge, crude palm oil barge, hatch barge and accommodation barges.

Our custom build barges cater to the transportation of timber, coal, cement, and more.

KTU Shipyard 1000th Deck Cargo Barge

### Over 1000 barges delivered

Our in house design team has been refining its designs for barges for over two decades. Our production for barges has exceeded over 1000 and counting.

PACIFIC STAR 8703 & KARYA PACIFIC 2233