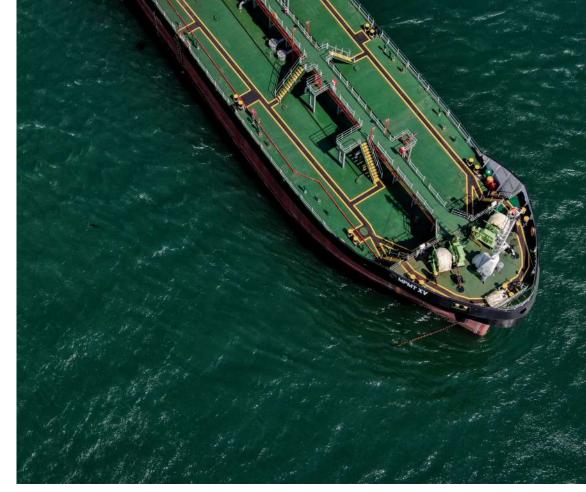

### **Tankers**

Over the years, we have constructed 4 units of oil tankers ranging from 5000-6500DWT.

Designed by Malaysia marine consultant, United Design. Each tanker is powered by Hanshin diesel engines.

MPMT XV