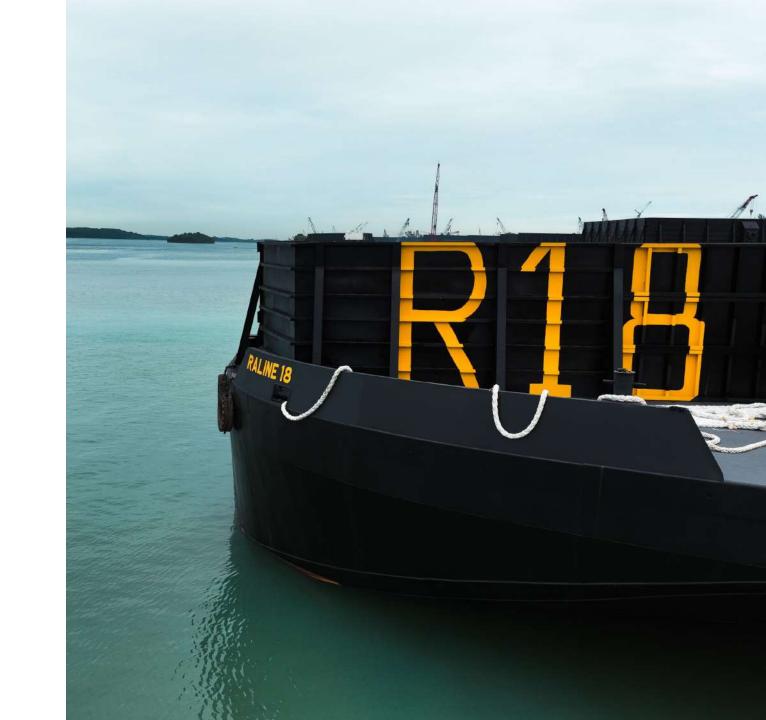

### **Deck Cargo Barges**

For every cargo

Up to 2022, KTU Shipyard has built various sizes and design of barges. Ranging from flat top barge, oil barge, crude palm oil barge, hatch barge and accommodation barges.

Our custom build barges cater to the transportation of timber, coal, cement, and more.

KTU Shipyard 1000th Deck Cargo Barge