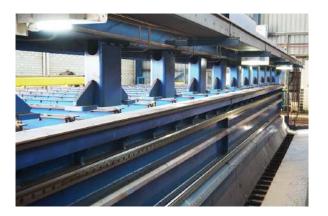

### Sagulung Yard

Our Sagulung shipyard located on the coast in the west of Batam, Indonesia has a total land size of 34Ha. It is home to our headquarters in Batam.

Sagulung has a capacity to construct up to 40 units of various ships at a single time. It features a launch way of up to 1000m optimizing our overall production process.

It also features a 250m jetty for docking and berthing capacity.