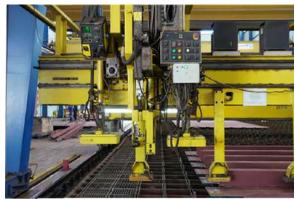

# Tanjung Riau Yard

This highly advanced yard features a 12m PEMAMEK assembly line and a 400 Ton crane by KONECRANES.

KTU Shipyard, Tanjung Riau has a 400 Ton capacity gantry crane by KONECRANES. The crane has a span of 110 meters and a lifting height of 51.12 meters. This has been highly efficient in streamlining our production process.