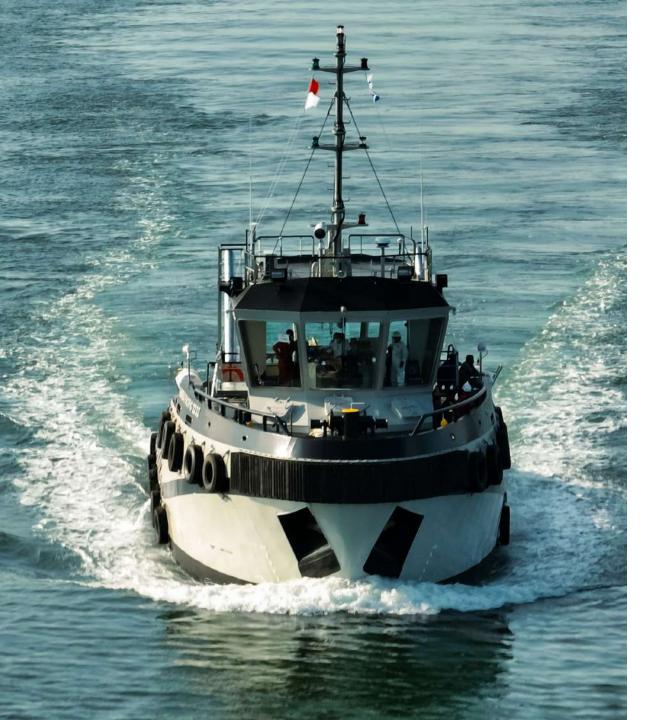

### **Tugboats**

For all your towing needs

KTU Shipyard has built numerous tugboat sizes from 23m up to 32m from twin screw tugs to ASD tugs. Our tugboats delivery is a major contribution to our total production.

In 2022, KTU Shipyard has been innovating its tugboat range with world-famous naval architect Robert Allan Ltd.

Your favourite 27M Tugboat, only better.

TRA2700 by Robert Allan Ltd.

THE SAME DNA, BUT BETTER