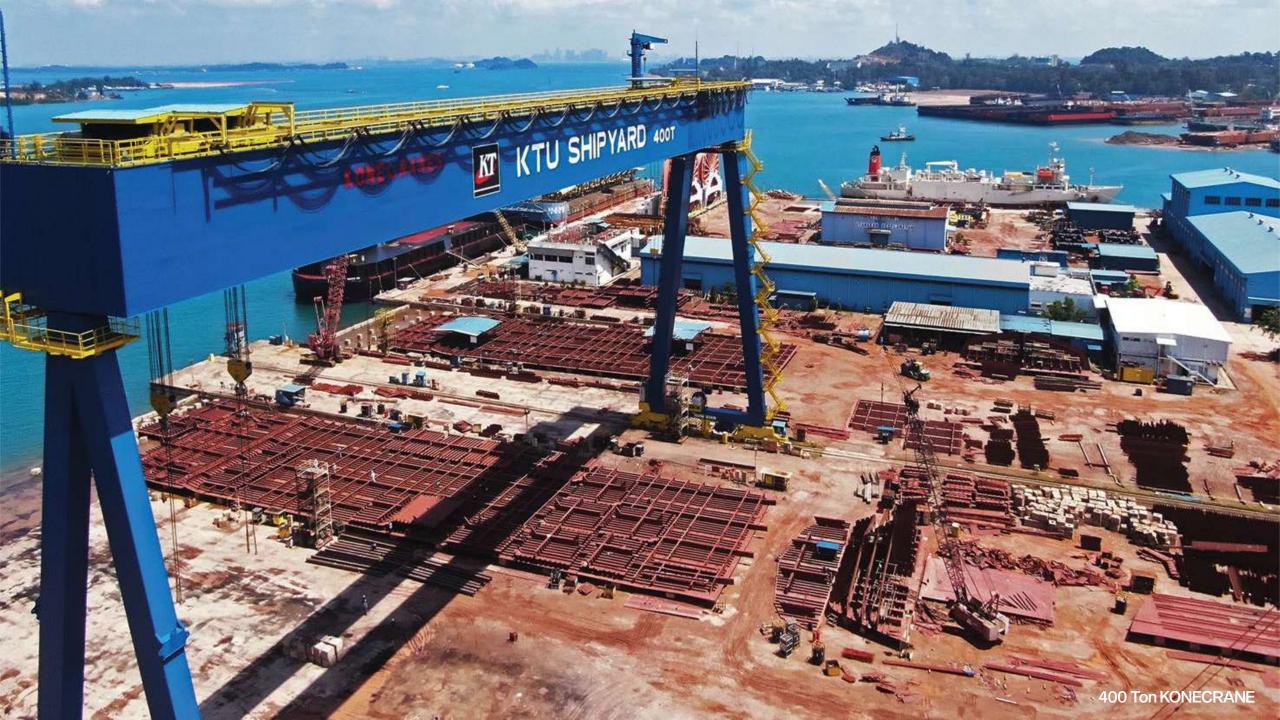

# Tanjung Riau Yard

This highly advanced yard features a 12m PEMAMEK assembly line and a 400 Ton crane by KONECRANES.

KTU Shipyard, Tanjung Riau has a 400 Ton capacity gantry crane by KONECRANES. The crane has a span of 110 meters and a lifting height of 51.12 meters. This has been highly efficient in streamlining our production process.