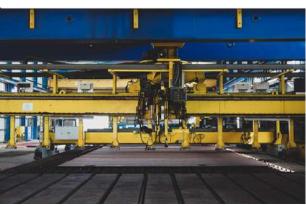

# Tanjung Riau Yard

This highly advanced yard features a 12m PEMAMEK assembly line and a 400 Ton crane by KONECRANES.

KTU Shipyard, Tanjung Riau has a 400 Ton capacity gantry crane by KONECRANES. The crane has a span of 110 meters and a lifting height of 51.12 meters. This has been highly efficient in streamlining our production process.