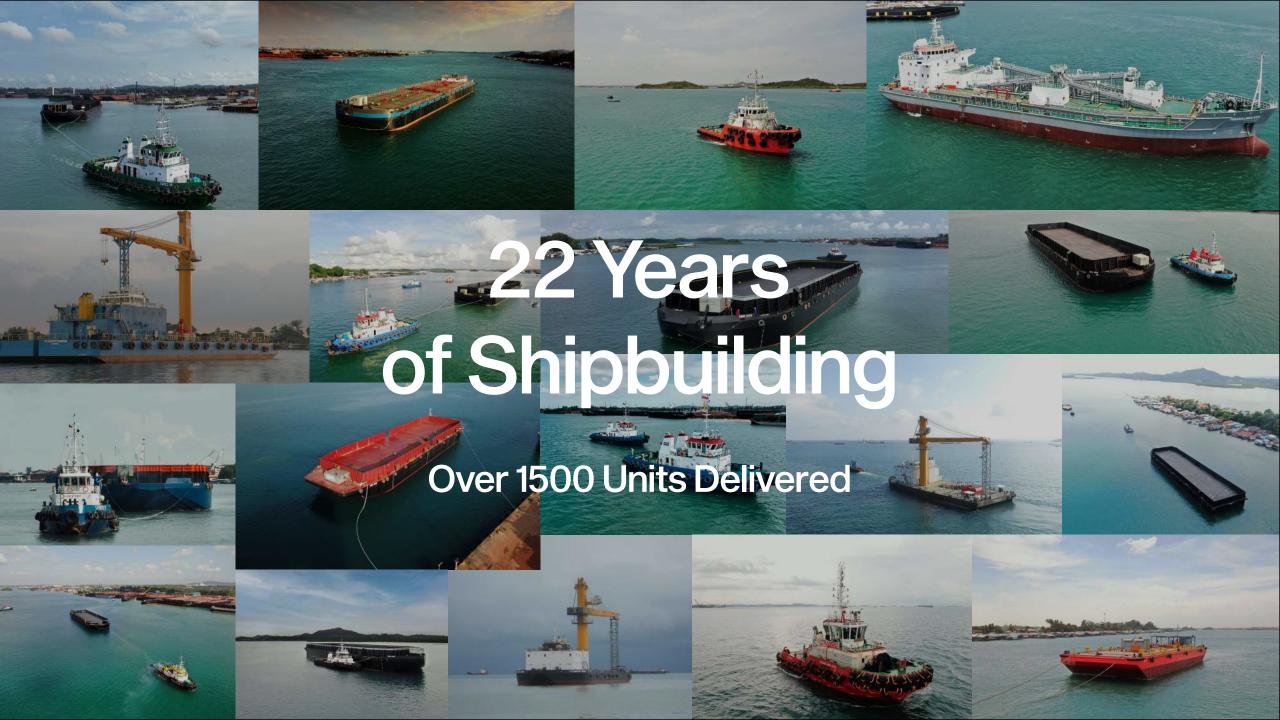

KTU Shipyard built its first shipyard at Sagulung, Batam in 2000 and Sekupang, Batam in 2005. In 2019, KTU Shipyard purchased its newest yard at Tanjung Riau, Batam, previously PT. Britoil Offshore. The rapid growth is primarily due to the strong demand and trust in KTU products and services. Both shipyards are supported by various operational facilities, skilled workforce, and extensive constructional sites up to international standards.

### Over 1000 barges delivered

Our in house design team has been refining its designs for barges for over two decades. Our production for barges has exceeded over 1000 and counting.

PACIFIC STAR 8703 & KARYA PACIFIC 2233