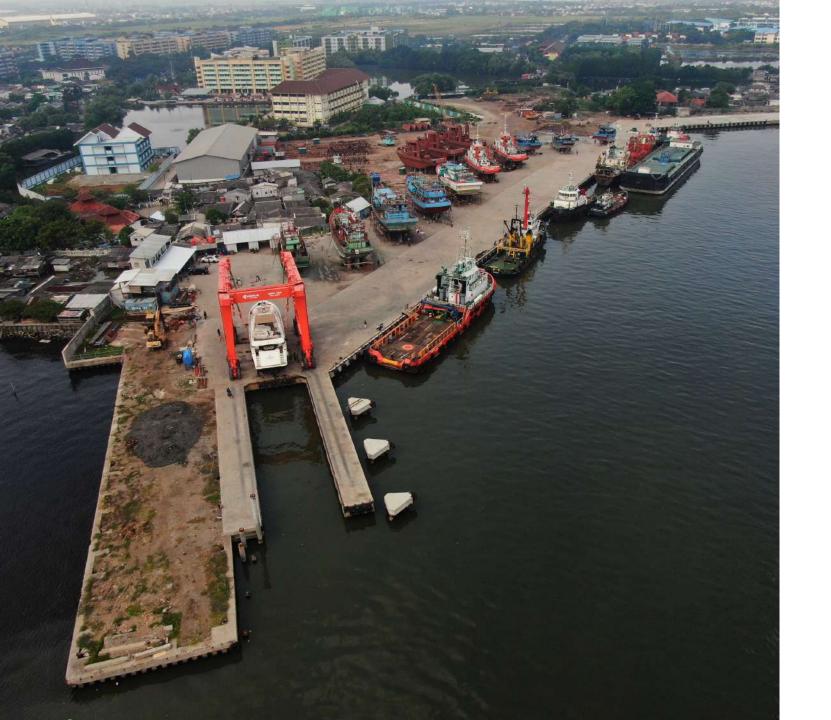

# Marunda Yard

KTU Shipyard Marunda is located in Jakarta Indonesia.

Its focus are on tug building and repair works that is assisted with our 450 Ton MBH by Cimolai.

450 Ton MBH Cimolai

Our Cimolai is tremendously helpful in lifting variety of ships including fishing vessels to luxury yachts.