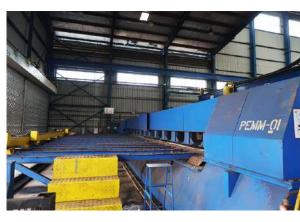

# Tanjung Riau Yard

This highly advanced yard features a 12m PEMAMEK assembly line and a 400 Ton crane by KONECRANES.

KTU Shipyard, Tanjung Riau has a 400 Ton capacity gantry crane by KONECRANES. The crane has a span of 110 meters and a lifting height of 51.12 meters. This has been highly efficient in streamlining our production process.

## Pemamek Assembly Line

In order to meet ever reducing lead times, shipyards need efficient and flexible panel production lines for the high-volume production of flat panels. This highly efficient panel transport solution creates a safe, flexible working environment and provides annual steel throughput production capacities of up to 20,000 tonnes.