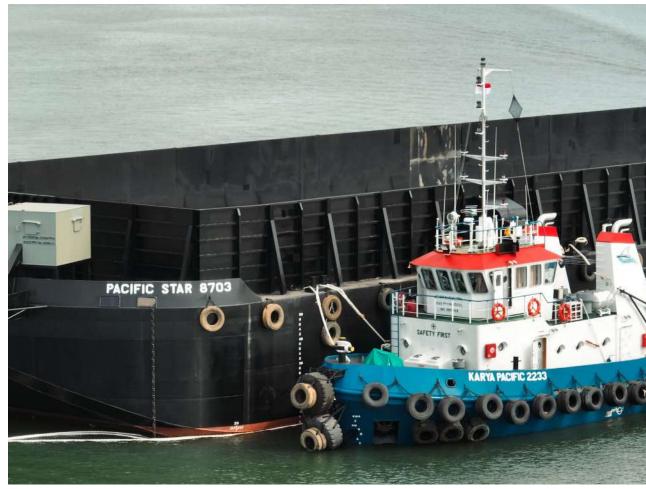

### Over 1000 barges delivered

Our in house design team has been refining its designs for barges for over two decades. Our production for barges has exceeded over 1000 and counting.

PACIFIC STAR 8703 & KARYA PACIFIC 2233