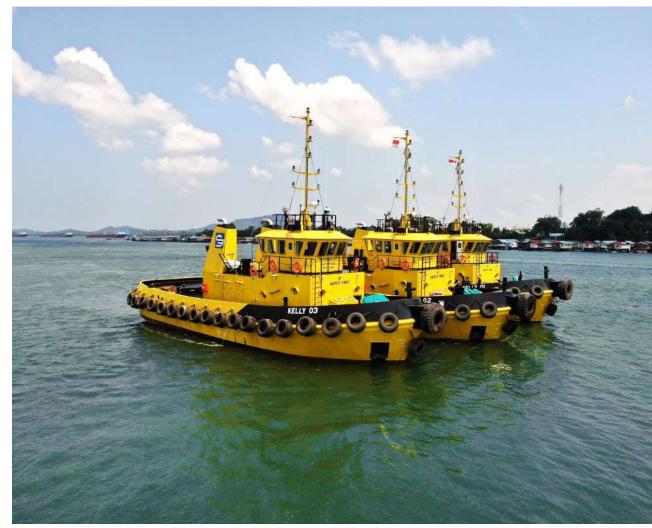

### **Tugboats**

For all your towing needs

KTU Shipyard has built numerous tugboat sizes from 23m up to 32m from twin screw tugs to ASD tugs. Our tugboats delivery is a major contribution to our total production.

ASHLEIGH KELLY Series

In the shipbuilding world, KTU name is synonymous with tugboats due to it's long and reputable track record of building quality tugs nationwide.

EMPEROR 1 and DINASTI 3301