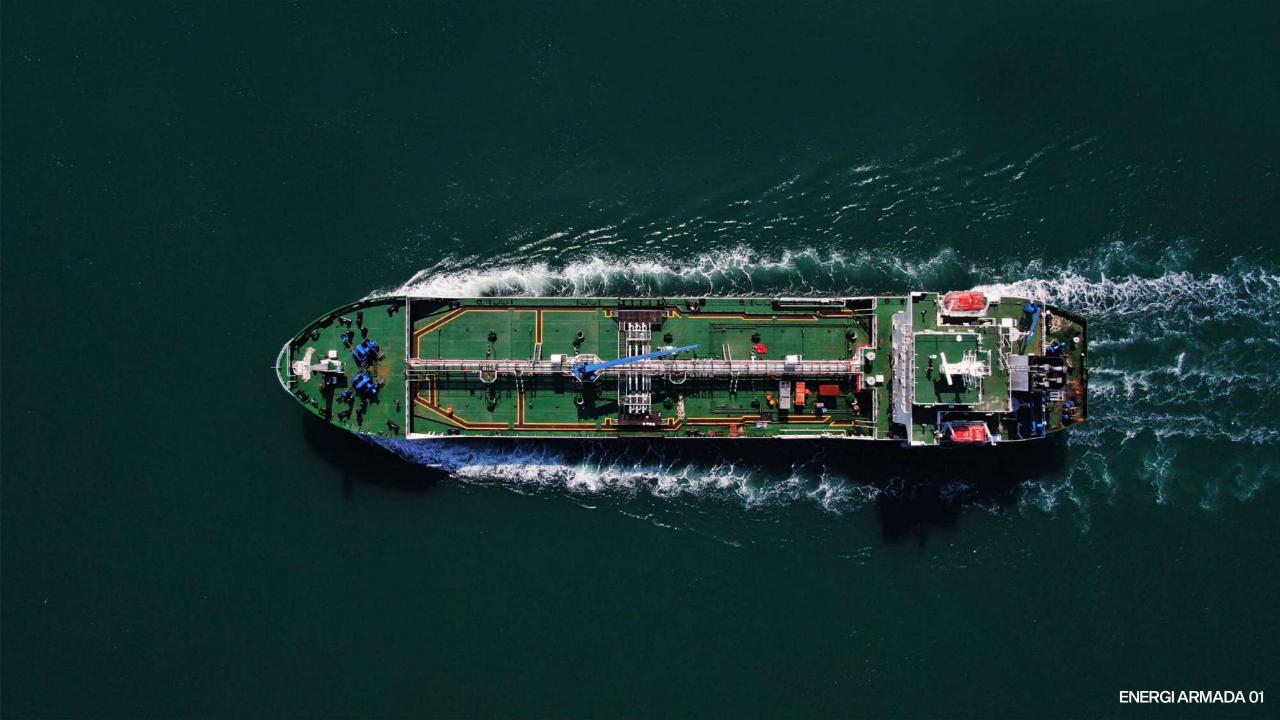

### **Tankers**

Over the years, we have constructed 4 units of oil tankers ranging from 5000-6500DWT.

Designed by Malaysia marine consultant, United Design. Each tanker is powered by Hanshin diesel engines.

MPMT XV