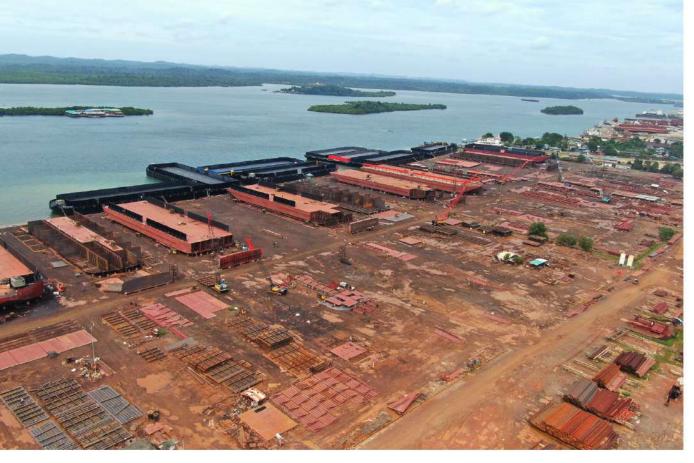

### Sagulung Yard

Our Sagulung shipyard located on the coast in the west of Batam, Indonesia has a total land size of 34Ha. It is home to our headquarters in Batam.

Sagulung has a capacity to construct up to 40 units of various ships at a single time. It features a launch way of up to 1000m optimizing our overall production process.

It also features a 250m jetty for docking and berthing capacity.