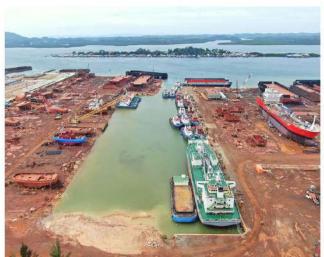

KTU Shipyard built its first shipyard at Sagulung, Batam in 2000 and Sekupang, Batam in 2005. In 2019, KTU Shipyard purchased its newest yard at Tanjung Riau, Batam, previously PT. Britoil Offshore. The rapid growth is primarily due to the strong demand and trust in KTU products and services. Both shipyards are supported by various operational facilities, skilled workforce, and extensive constructional sites up to international standards.

### Sagulung Yard

Our Sagulung shipyard located on the coast in the west of Batam, Indonesia has a total land size of 34Ha. It is home to our headquarters in Batam.

Sagulung has a capacity to construct up to 40 units of various ships at a single time. It features a launch way of up to 1000m optimizing our overall production process.