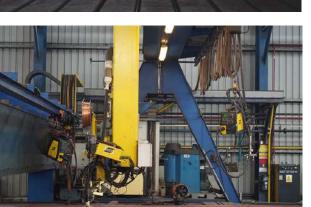

# Marunda Yard

KTU Shipyard Marunda is located in Jakarta Indonesia.

Its focus are on tug building and repair works that is assisted with our 450 Ton MBH by Cimolai.

450 Ton MBH Cimolai

Our Cimolai is tremendously helpful in lifting variety of ships including fishing vessels to luxury yachts.