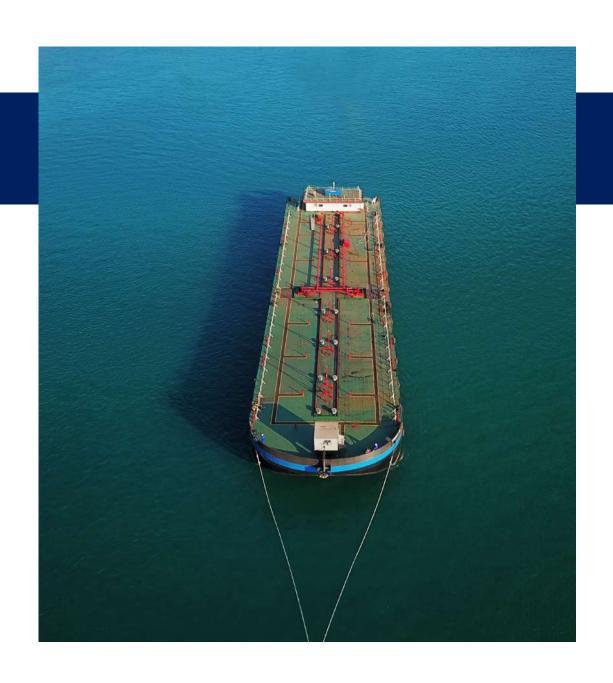

### **Deck Cargo Barges**

For every cargo

Up to 2022, KTU Shipyard has built various sizes and design of barges. Ranging from flat top barge, oil barge, crude palm oil barge, hatch barge and accommodation barges.

Our custom build barges cater to the transportation of timber, coal, cement, and more.

KTU Shipyard 1000th Deck Cargo Barge