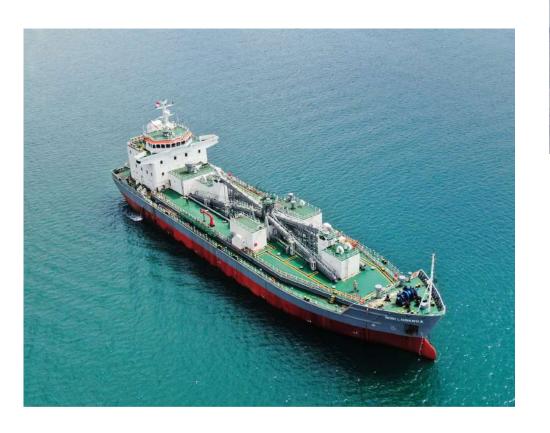

### **Tankers**

Over the years, we have constructed 4 units of oil tankers ranging from 5000-6500DWT.

Designed by Malaysia marine consultant, United Design. Each tanker is powered by Hanshin diesel engines.

MPMT XV