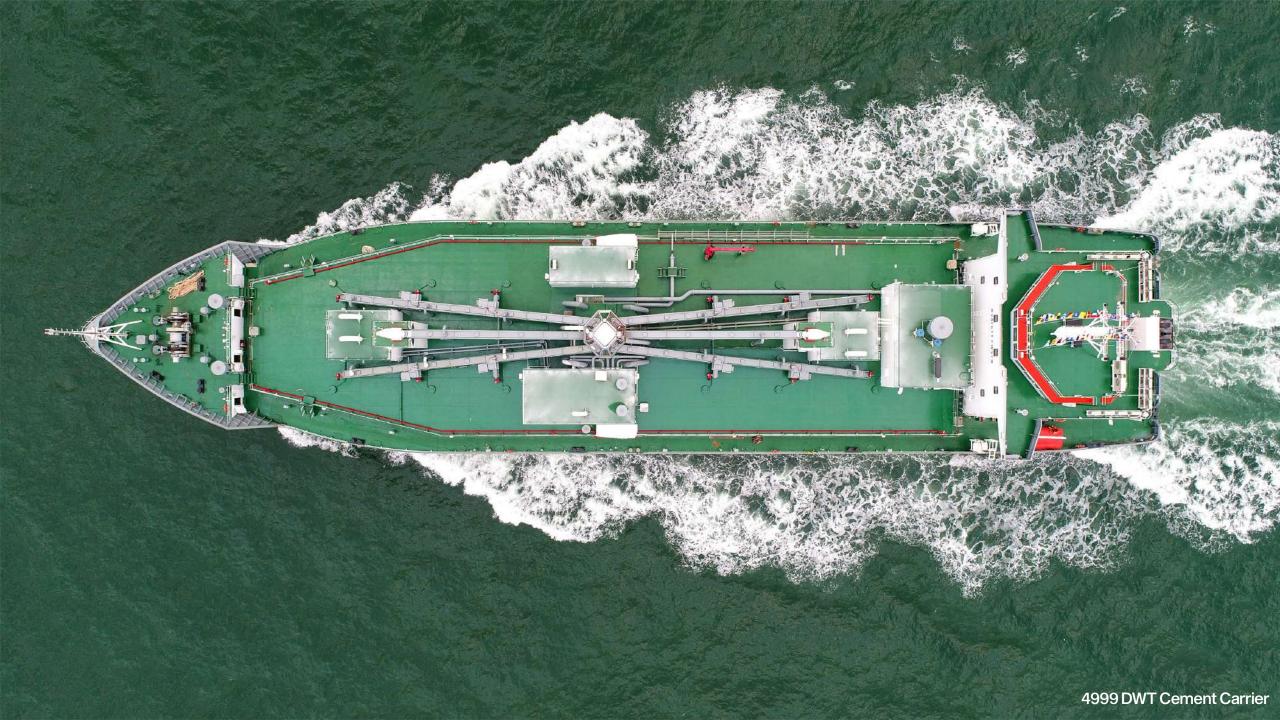

### **Deck Cargo Barges**

For every cargo

Up to 2022, KTU Shipyard has built various sizes and design of barges. Ranging from flat top barge, oil barge, crude palm oil barge, hatch barge and accommodation barges.

Our custom build barges cater to the transportation of timber, coal, cement, and more.

KTU Shipyard 1000th Deck Cargo Barge