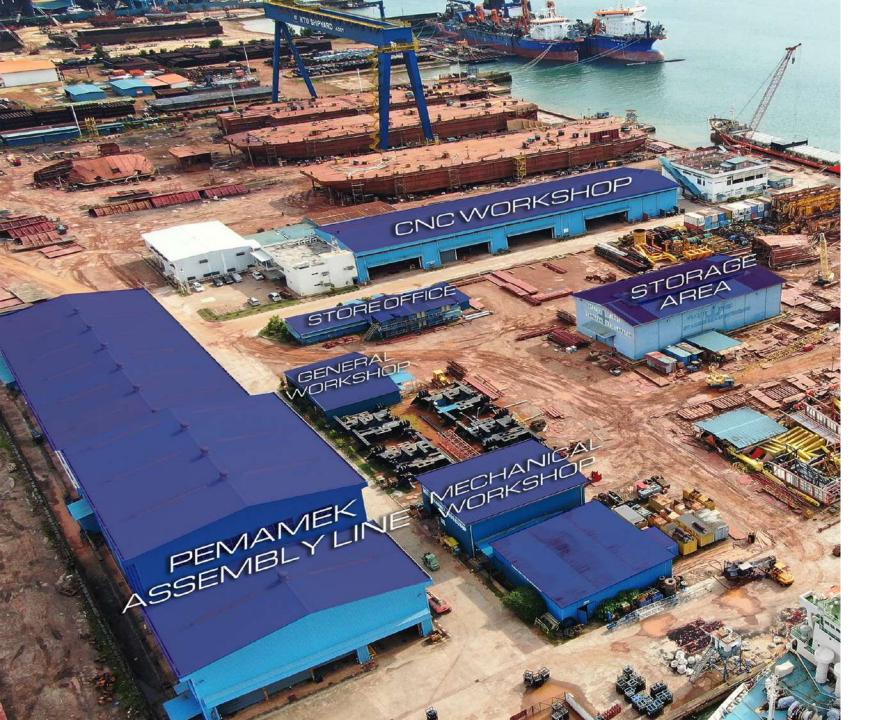

# Tanjung Riau Yard

This highly advanced yard features a 12m PEMAMEK assembly line and a 400 Ton crane by KONECRANES.

KTU Shipyard, Tanjung Riau has a 400 Ton capacity gantry crane by KONECRANES. The crane has a span of 110 meters and a lifting height of 51.12 meters. This has been highly efficient in streamlining our production process.

### Workshops

The shipyard have both opened and covered facilities available for short-term or long-term storage requirement.

Opened areas are compacted and levelled, accessible by main road and is next to the wharf. Covered locations are well ventilated and insulated against environmental elements.

## Pemamek Assembly Line

In order to meet ever reducing lead times, shipyards need efficient and flexible panel production lines for the high-volume production of flat panels. This highly efficient panel transport solution creates a safe, flexible working environment and provides annual steel throughput production capacities of up to 20,000 tonnes.