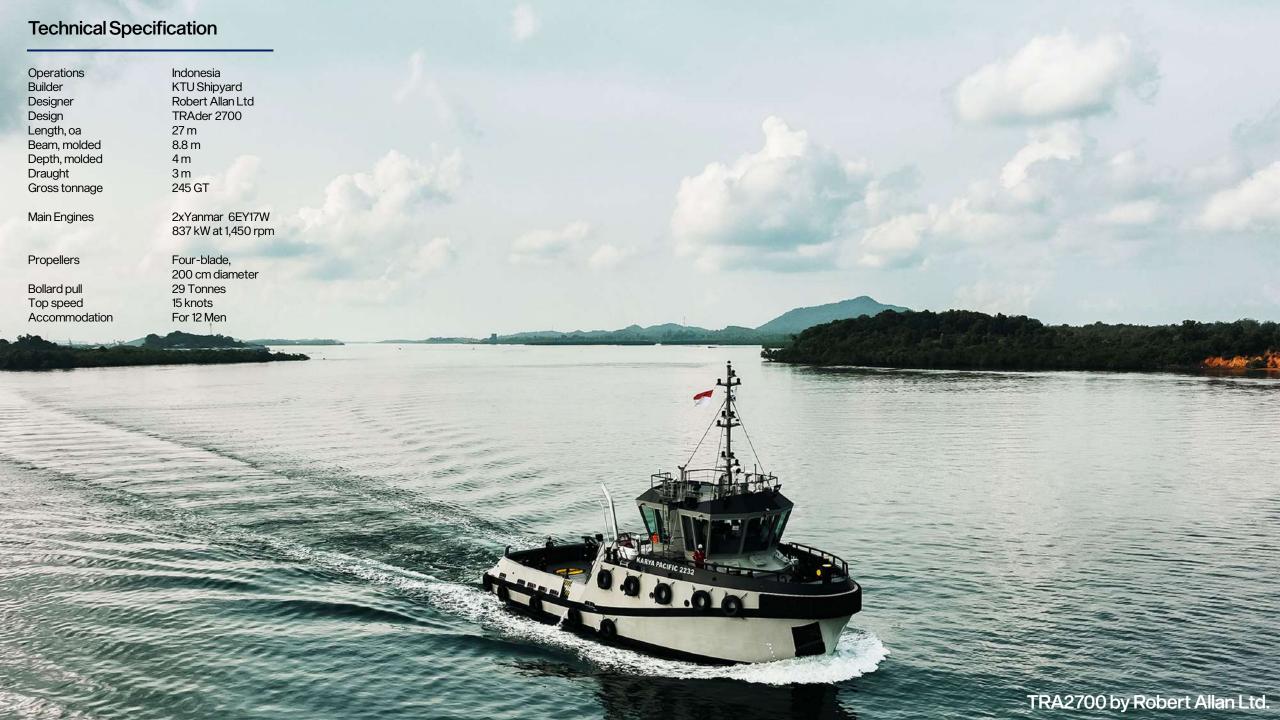

In 2022, KTU Shipyard has been innovating its tugboat range with world-famous naval architect Robert Allan Ltd.

Your favourite 27M Tugboat, only better.

TRA2700 by Robert Allan Ltd.

THE SAME DNA, BUT BETTER